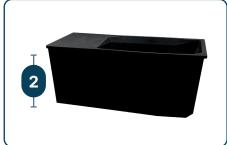

# CHILL TUBS

LITE

## **Power Supply**

13 Amp / 220v-240vz 50/60hz

## **Materials**

Roto Mould

## Weight

85kg

## **Water Capacity**

400 litres

## **Temperature**

Settings as low as 3° degrees

#### **Dimensions**

- 750mm
- 755mm
- 1790mm
- 1150mm

## HEALTH BENEFITS

An ice tub is a therapeutic treatment that can provide a range of health benefits.







## **Draining**

Hose Pipe connection

## **Antifreeze Function**

Prevents the formation of ice or frost

## **Ozone + Filtration**

Built in ozone and filter system for clear water

## **Cover Included**

Insulated for reduced running costs

## Lighting

Base LED Light





Reducing muscle soreness



Decreasing inflammation