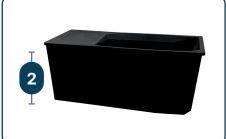

# CHILL TUBS

LITE

## **Power Supply**

13 Amp / 220v-240vz 50/60hz

## **Materials**

Roto Mould

## Weight

85kg

## **Water Capacity**

400 litres

## **Temperature**

Settings as low as 3° degrees

#### **Dimensions**

- 750mm
- 755mm
- 1790mm
- 1150mm

## HEALTH BENEFITS

An ice tub is a therapeutic treatment that can provide a range of health benefits.







## **Draining**

Hose Pipe connection

## **Antifreeze Function**

Prevents the formation of ice or frost

## **Ozone + Filtration**

Built in ozone and filter system for clear water

## **Cover Included**

Insulated for reduced running costs

## Lighting

Base LED Light





Reducing muscle soreness



Decreasing inflammation