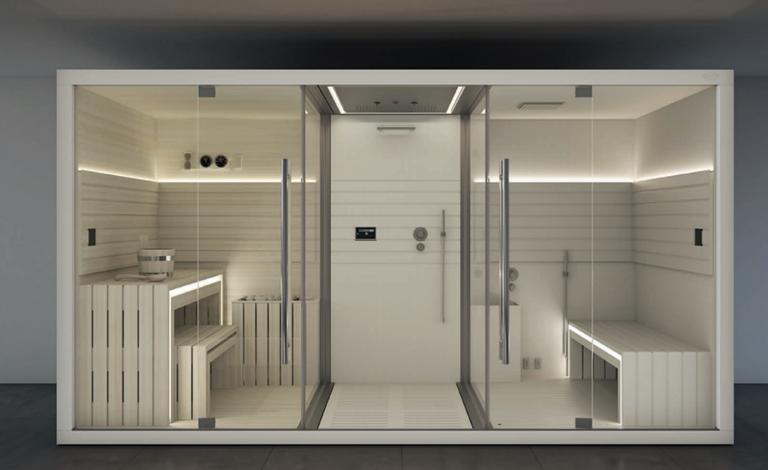

#### SASHA - SASHA MI

design Alberto Apostoli

Uniqueness and exclusivity, modularity and limited space are the hallmarks of Sasha and Sasha Mi: true wellness centres where water, essences, heat, coloured lights and music stimulate body and soul.

#### Sasha: three-in-one wellness.

In its most complete version it consists of three modules: Sauna + Emotional Shower + Hammam. A true wellness centre in just over 8 square metres. The three modules can also be used on their own or in different combinations to obtain endless configurations, which are adaptable to all spaces. Sasha encapsulates professional wellness and transfers it to a private dimension.

#### **SAUNA + EMOTIONAL SHOWER + HAMMAM**

Sauna, shower and hammam create a space to meet all your wellness needs. This is Sasha: a unique and innovative solution in a 8 square metres.

Single version

Dimensions:  $402 \times 211 \times 225 \text{ H cm}$ 