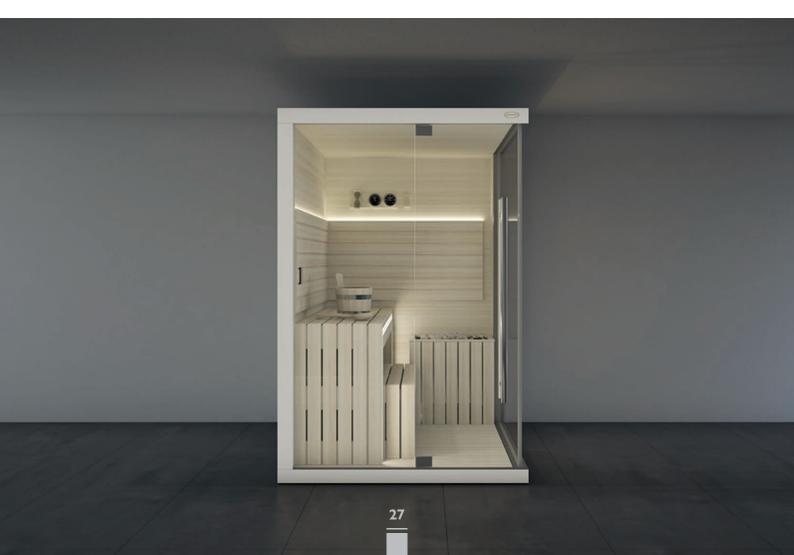

# Sasha Mi: A veritable domestic Spa in just 3 square metres.

Sasha Mi is the two-module version consisting of a sauna and hammam + emotional shower, a precious treasure chest made of wood, glass and steel, ideal for small spaces. Sasha Mi fits perfectly into a domestic setting or in a hotel suite and offers professional performance, combining the functions of personal hygiene with those of wellness and relaxation.

Transparency, clean lines and fine materials enhance the elegance of Sasha and Sasha Mi, available in White and Black to blend in perfectly with any furnishing style. Designed and produced in Italy, they can be installed in a short time to be immediately ready for use.

#### **SAUNA + EMOTIONAL SHOWER AND HAMMAM**

Sauna, emotional shower and hammam in a small space, with the comfort of an authentic spa. Whether in white or black, Sasha Mi can be installed in just a few steps and immediately expresses its character. Elegance, exclusivity and functionality for your wellbeing.