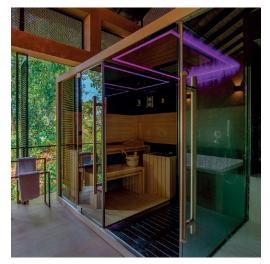

#### **SAUNA**

Intense warmth enabling the body to relax, catch the rhythm of the heart, and mark the passing of time at a slower pace. Transparency, modernity, the most precious type of solid wood, for a comprehensive wellness experience, no longer limited to small spaces, but rather more spacious, where you can socialise completely at ease.

#### **SAUNA**

The natural warmth of wood welcomes the body in a completely natural environment, refined by the comfort of Cromodream® illumination.

Treatments:

**Biosauna:** temperature of 60°C - humidity of 30-35%