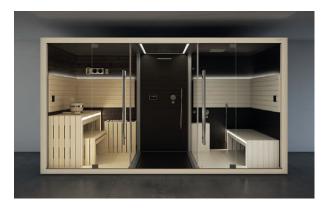

#### Sasha: three-in-one wellness.

In its most complete version it consists of three modules: Sauna + Emotional Shower + Hammam. A true wellness centre in just over 8 square metres. The three modules can also be used on their own or in different combinations to obtain endless configurations, which are adaptable to all spaces. Sasha encapsulates professional wellness and transfers it to a private dimension.

#### **SAUNA + EMOTIONAL SHOWER + HAMMAM**

Sauna, shower and hammam create a space to meet all your wellness needs. This is Sasha: a unique and innovative solution in a 8 square metres.

Single version

Dimensions:  $402 \times 211 \times 225 \text{ H cm}$ 