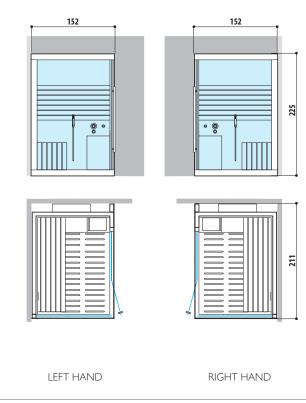

#### **HAMMAM** WITH DOOR ON LONG SIDE

The Hammam module with long side door creates a modular space to meet different needs in terms of style and wellbeing: a unique and innovative solution, such as Sasha.

Left hand and Right hand version Dimensions:  $152 \times 211 \times 225$  H cm Current absorbed: Hammam 4,5 / 6 kW

Installation: corner, back to wall

Available colours
White
Black

#### **HAMMAM** WITH DOOR ON LONG SIDE

Dimensions:

152 x 211 x 225 H cm

Installation: corner, back to wall