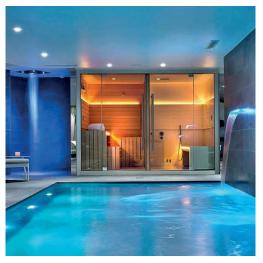

#### SASHA - SASHA MI

design Alberto Apostoli

Uniqueness and exclusivity, modularity and limited space are the hallmarks of Sasha and Sasha Mi: true wellness centres where water, essences, heat, coloured lights and music stimulate body and soul.

Transparency, clean lines and fine materials enhance the elegance of Sasha and Sasha Mi, available in White and Black to blend in perfectly with any furnishing style. Designed and produced in Italy, they can be installed in a short time to be immediately ready for use.