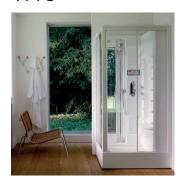

#### SASHA - SASHA MI

design Alberto Apostoli

Uniqueness and exclusivity, modularity and limited space are the hallmarks of Sasha and Sasha Mi: true wellness centres where water, essences, heat, coloured lights and music stimulate body and soul.

#### Sasha: three-in-one wellness.

In its most complete version it consists of three modules: Sauna + Emotional Shower + Hammam. A true wellness centre in just over 8 square metres. The three modules can also be used on their own or in different combinations to obtain endless configurations, which are adaptable to all spaces. Sasha encapsulates professional wellness and transfers it to a private dimension.

# Sasha Mi: A veritable domestic Spa in just 3 square metres.

Sasha Mi is the two-module version consisting of a sauna and hammam + emotional shower, a precious treasure chest made of wood, glass and steel, ideal for small spaces. Sasha Mi fits perfectly into a domestic setting or in a hotel suite and offers professional performance, combining the functions of personal hygiene with those of wellness and relaxation.