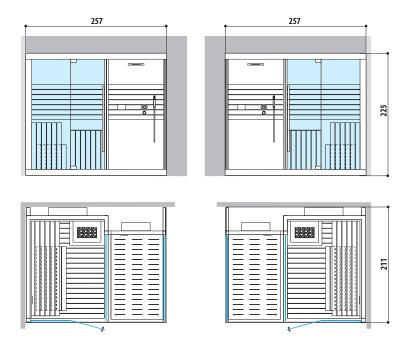

#### **SAUNA + EMOTIONAL SHOWER**

Space, style, wellbeing: the Sauna and Emotional Shower define a environment to meet every need: this makes Sasha an innovative solution that is never the same twice over.

Left hand and Right hand version Dimensions:  $257 \times 211 \times 225$  H cm Current absorbed: Heater 4,5 kW Installation: corner, back to wall

Available colours
White

#### **SAUNA + EMOTIONAL SHOWER**

Dimensions:

257 x 211 x 225 H cm

Installation: corner, back to wall

LEFT HAND

RIGHT HAND