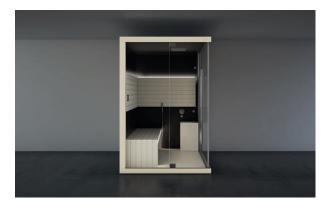

# Sasha Mi: A veritable domestic Spa in just 3 square metres.

Sasha Mi is the two-module version consisting of a sauna and hammam + emotional shower, a precious treasure chest made of wood, glass and steel, ideal for small spaces. Sasha Mi fits perfectly into a domestic setting or in a hotel suite and offers professional performance, combining the functions of personal hygiene with those of wellness and relaxation.

#### **SAUNA + EMOTIONAL SHOWER AND HAMMAM**

Sauna, emotional shower and hammam in a small space, with the comfort of an authentic spa. Whether in white or black, Sasha Mi can be installed in just a few steps and immediately expresses its character. Elegance, exclusivity and functionality for your wellbeing.