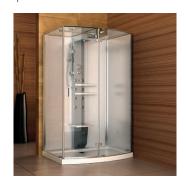

#### SASHA - SASHA MI

design Alberto Apostoli

Uniqueness and exclusivity, modularity and limited space are the hallmarks of Sasha and Sasha Mi: true wellness centres where water, essences, heat, coloured lights and music stimulate body and soul.

#### Sasha: three-in-one wellness.

In its most complete version it consists of three modules: Sauna + Emotional Shower + Hammam. A true wellness centre in just over 8 square metres. The three modules can also be used on their own or in different combinations to obtain endless configurations, which are adaptable to all spaces. Sasha encapsulates professional wellness and transfers it to a private dimension.

# Sasha Mi: A veritable domestic Spa in just 3 square metres.

Sasha Mi is the two-module version consisting of a sauna and hammam + emotional shower, a precious treasure chest made of wood, glass and steel, ideal for small spaces. Sasha Mi fits perfectly into a domestic setting or in a hotel suite and offers professional performance, combining the functions of personal hygiene with those of wellness and relaxation.

Transparency, clean lines and fine materials enhance the elegance of Sasha and Sasha Mi, available in White and Black to blend in perfectly with any furnishing style. Designed and produced in Italy, they can be installed in a short time to be immediately ready for use.