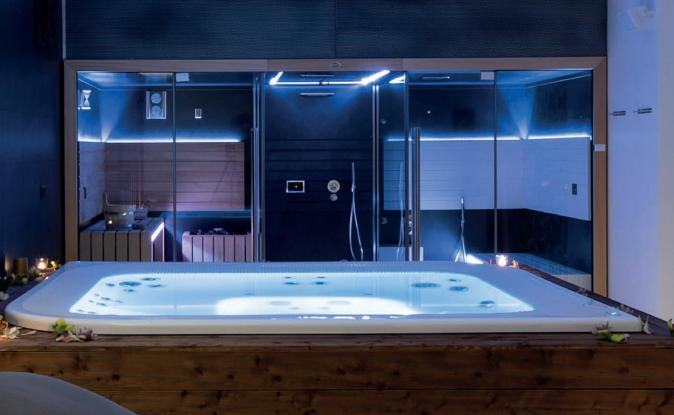

#### SASHA - SASHA MI

design Alberto Apostoli

Uniqueness and exclusivity, modularity and limited space are the hallmarks of Sasha and Sasha Mi: true wellness centres where water, essences, heat, coloured lights and music stimulate body and soul.

#### Sasha: three-in-one wellness.

In its most complete version it consists of three modules: Sauna + Emotional Shower + Hammam. A true wellness centre in just over 8 square metres. The three modules can also be used on their own or in different combinations to obtain endless configurations, which are adaptable to all spaces. Sasha encapsulates professional wellness and transfers it to a private dimension.