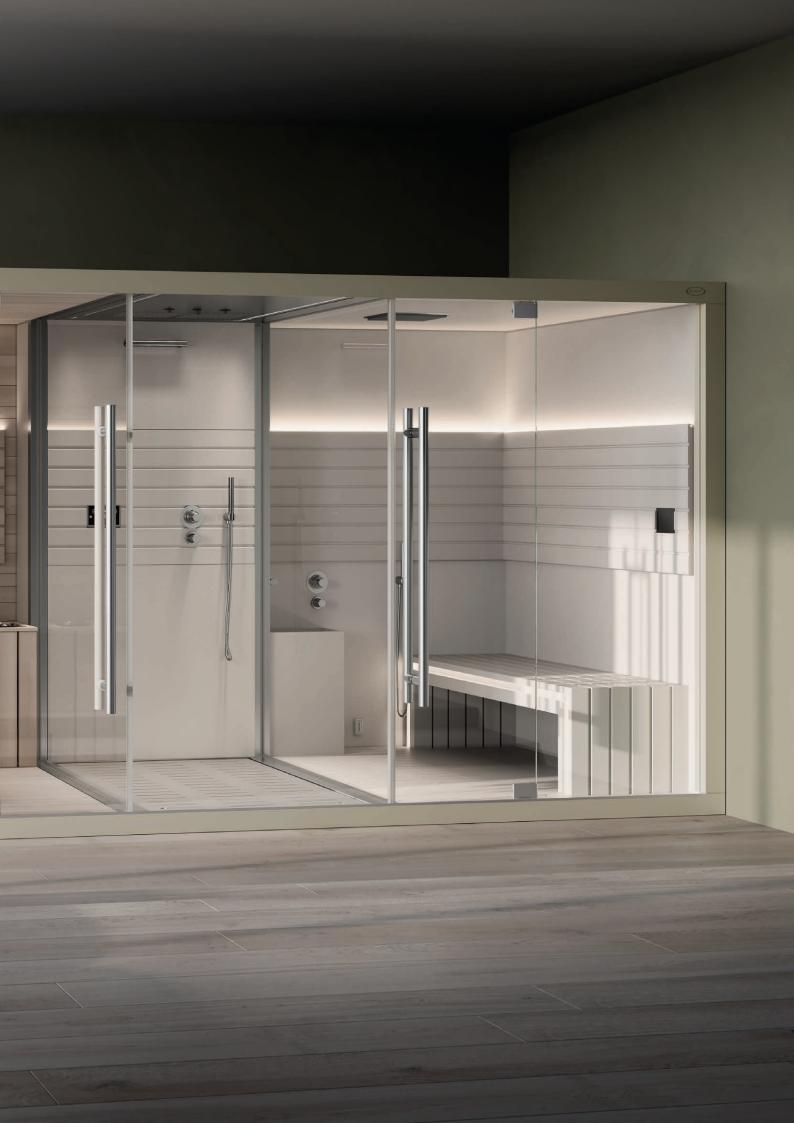

#### SASHA - SASHA MI

design Alberto Apostoli

Uniqueness and exclusivity, modularity and limited space are the hallmarks of Sasha and Sasha Mi: true wellness centres where water, essences, heat, coloured lights and music stimulate body and soul.

#### Sasha: three-in-one wellness.

In its most complete version it consists of three modules: Sauna + Emotional Shower + Hammam. A true wellness centre in just over 8 square metres. The three modules can also be used on their own or in different combinations to obtain endless configurations, which are adaptable to all spaces. Sasha encapsulates professional wellness and transfers it to a private dimension.

# Sasha Mi: A veritable domestic Spa in just 3 square metres.

Sasha Mi is the two-module version consisting of a sauna and hammam + emotional shower, a precious treasure chest made of wood, glass and steel, ideal for small spaces. Sasha Mi fits perfectly into a domestic setting or in a hotel suite and offers professional performance, combining the functions of personal hygiene with those of wellness and relaxation.

Transparency, clean lines and fine materials enhance the elegance of Sasha and Sasha Mi, available in White and Black to blend in perfectly with any furnishing style. Designed and produced in Italy, they can be installed in a short time to be immediately ready for use.