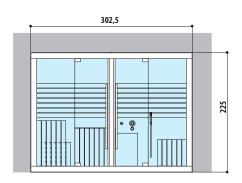

#### **SAUNA + HAMMAM**

Sauna and hammam create a wellness space to meet all your needs. Sasha, a unique, innovative solution.

Single version

Dimensions:  $302 \times 211 \times 225 \text{ H cm}$ 

Current absorbed: Heater 4,5 kW - Hammam 4,5 / 6 kW

Installation: corner, back to wall, niche

Available colours