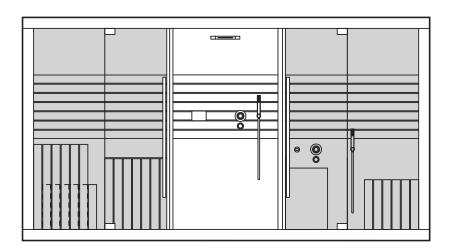

#### **SAUNA + EMOTIONAL SHOWER + HAMMAM**

Sauna, shower and hammam create a space to meet all your wellness needs. This is Sasha: a unique and innovative solution in a 8 square metres.

Single version

Dimensions:  $402 \times 211 \times 225 \text{ H cm}$ 

Current absorbed: Heater 4,5 kW - Hammam 4,5 / 6 kW

Installation: corner, back to wall, niche

The 90 cm access points make entry easier

Available colours