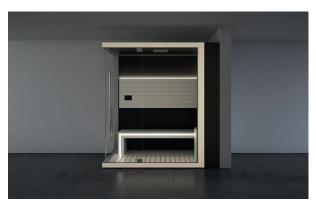

#### SASHA - SASHA MI

design Alberto Apostoli

Uniqueness and exclusivity, modularity and limited space are the hallmarks of Sasha and Sasha Mi: true wellness centres where water, essences, heat, coloured lights and music stimulate body and soul.

#### Sasha: three-in-one wellness.

In its most complete version it consists of three modules: Sauna + Emotional Shower + Hammam. A true wellness centre in just over 8 square metres. The three modules can also be used on their own or in different combinations to obtain endless configurations, which are adaptable to all spaces. Sasha encapsulates professional wellness and transfers it to a private dimension.

#### **SAUNA + EMOTIONAL SHOWER + HAMMAM**

Sauna, shower and hammam create a space to meet all your wellness needs. This is Sasha: a unique and innovative solution in a 8 square metres.

Single version

Dimensions:  $402 \times 211 \times 225 \text{ H cm}$ 