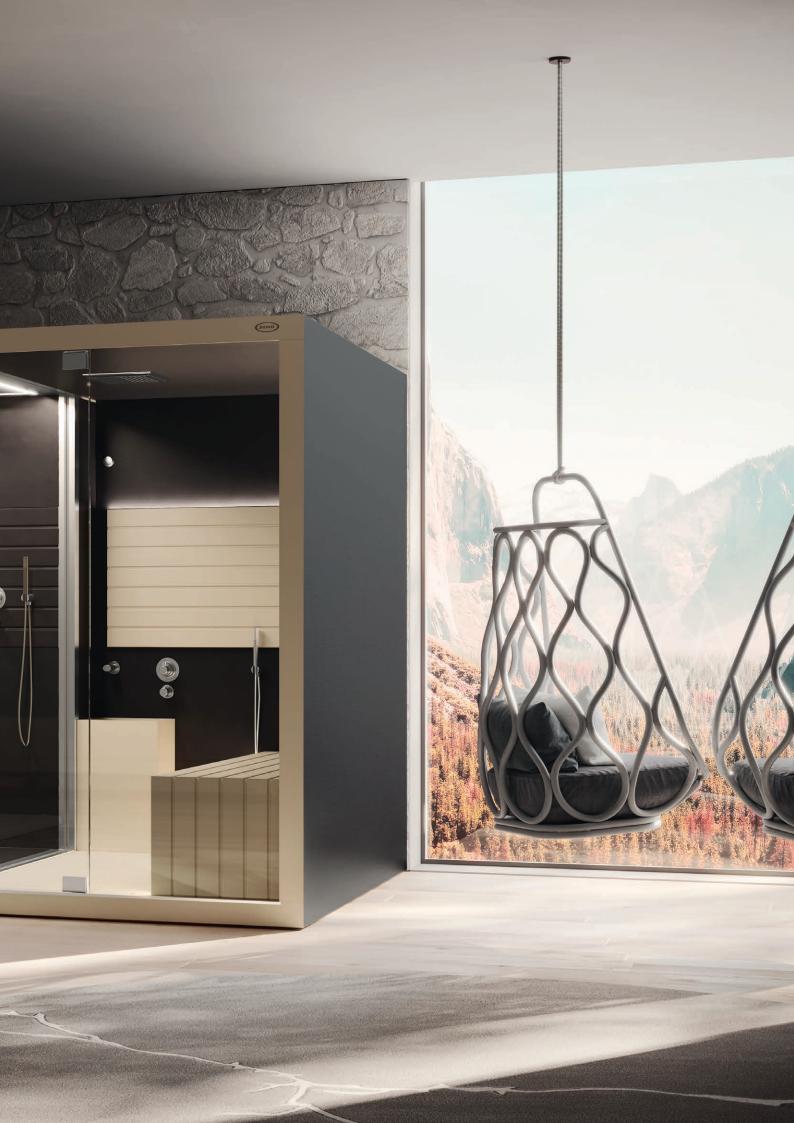

# Sasha Mi: A veritable domestic Spa in just 3 square metres.

Sasha Mi is the two-module version consisting of a sauna and hammam + emotional shower, a precious treasure chest made of wood, glass and steel, ideal for small spaces. Sasha Mi fits perfectly into a domestic setting or in a hotel suite and offers professional performance, combining the functions of personal hygiene with those of wellness and relaxation.

Transparency, clean lines and fine materials enhance the elegance of Sasha and Sasha Mi, available in White and Black to blend in perfectly with any furnishing style. Designed and produced in Italy, they can be installed in a short time to be immediately ready for use.