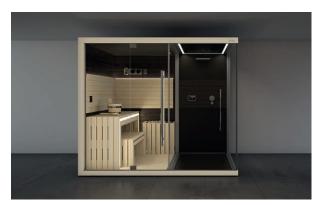

#### **HAMMAM + EMOTIONAL SHOWER**

A space to meet all your wellness needs: Sasha is a unique and innovative solution, with all the benefits of the emotional shower and the pleasure of the hammam.

Left hand and Right hand version Dimensions:  $257 \times 211 \times 225$  H cm Current absorbed: Hammam 4,5 / 6 kW Installation: corner, back to wall

#### **HAMMAM + EMOTIONAL SHOWER**

Dimensions:

257 x 211 x 225 H cm

Installation: corner, back to wall, niche