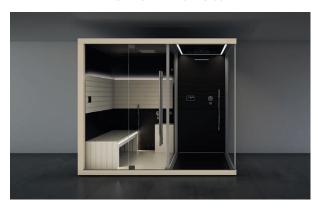

#### **SAUNA + HAMMAM**

Sauna and hammam create a wellness space to meet all your needs. Sasha, a unique, innovative solution.

Single version

Dimensions:  $302 \times 211 \times 225 \text{ H cm}$ 

Current absorbed: Heater 4,5 kW - Hammam 4,5 / 6 kW

#### **SAUNA + HAMMAM**

Dimensions:

302 x 211 x 225 H cm

Installation: corner, back to wall, niche

Single version