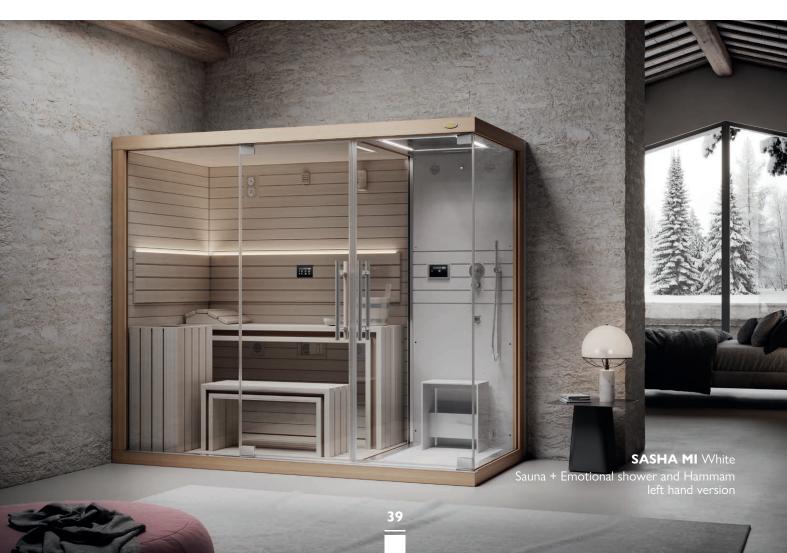

# Sasha Mi: A veritable domestic Spa in just 3 square metres.

Sasha Mi is the two-module version consisting of a sauna and hammam + emotional shower, a precious treasure chest made of wood, glass and steel, ideal for small spaces. Sasha Mi fits perfectly into a domestic setting or in a hotel suite and offers professional performance, combining the functions of personal hygiene with those of wellness and relaxation.

Transparency, clean lines and fine materials enhance the elegance of Sasha and Sasha Mi, available in White and Black to blend in perfectly with any furnishing style. Designed and produced in Italy, they can be installed in a short time to be immediately ready for use.