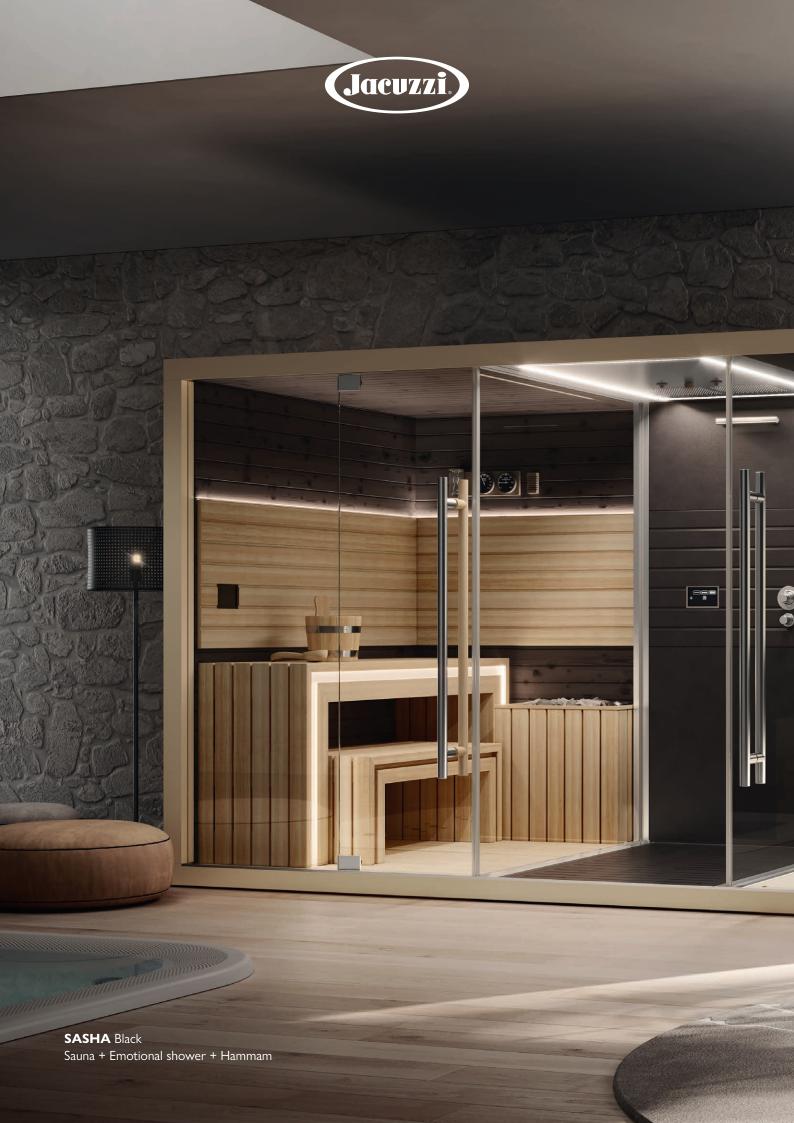

#### Sasha: three-in-one wellness.

In its most complete version it consists of three modules: Sauna + Emotional Shower + Hammam. A true wellness centre in just over 8 square metres. The three modules can also be used on their own or in different combinations to obtain endless configurations, which are adaptable to all spaces. Sasha encapsulates professional wellness and transfers it to a private dimension.

#### **SAUNA**

Intense warmth enabling the body to relax, catch the rhythm of the heart, and mark the passing of time at a slower pace. Transparency, modernity, the most precious type of solid wood, for a comprehensive wellness experience, no longer limited to small spaces, but rather more spacious, where you can socialise completely at ease.

#### **EMOTIONAL SHOWER**

Large glass windows define the space, letting light and colour through, allowing you to see from one space to the other. The environment has a luxurious design. The effects of the water flowing over the body accompany the healing gestures through three treatments.

#### **HAMMAM**

Just like in the best and finest spas: light with variable colours, bench, wall panelling and water fountain in Corian® white. The handheld fountain shower and the rain-effect shower head cool you off after the steam cycle or invite you to use the Hammam as a shower. Versatility is also wellbeing.