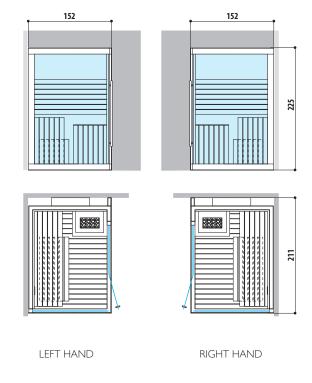

#### **SAUNA** WITH DOOR ON SHORT SIDE

The Sauna module with short side door creates a wellness space for every need in terms of style and functionality. This makes Sasha a unique and innovative solution for all.

Left hand and Right hand version Dimensions:  $152 \times 211 \times 225$  H cm Current absorbed: Heater 4,5 kW Installation: corner, back to wall

Available colours

#### SAUNA WITH DOOR ON LONG SIDE

An innovative and versatile solution, such as Sasha: the Sauna module with long side door creates a wellness space tailored to any style, setting and functional requirements.

Left hand and Right hand version Dimensions:  $152 \times 211 \times 225$  H cm Current absorbed: Heater 4,5 kW Installation: corner, back to wall

Available colours

SAUNA + EMOTIONAL SHOWER + HAMMAM

**HAMMAM + EMOTIONAL SHOWER** 