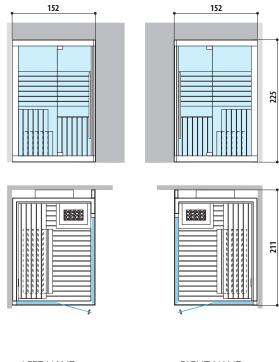

#### **HAMMAM** WITH DOOR ON LONG SIDE

The Hammam module with long side door creates a modular space to meet different needs in terms of style and wellbeing: a unique and innovative solution, such as Sasha.

Left hand and Right hand version Dimensions:  $152 \times 211 \times 225$  H cm Current absorbed: Hammam 4,5 / 6 kW

Installation: corner, back to wall

Available colours
White
Black

#### **HAMMAM** WITH DOOR ON LONG SIDE

Dimensions:

152 x 211 x 225 H cm

Installation: corner, back to wall

#### **HAMMAM** WITH DOOR ON SHORT SIDE

Dimensions:

152 x 211 x 225 H cm

Installation: corner, back to wall

LEFT HAND

RIGHT HAND