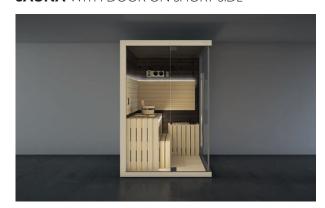

#### **HAMMAM** WITH DOOR ON SHORT SIDE

The Hammam module with short side door offers a wide range of composition possibilities, to find a place in the most diverse spaces: this makes Sasha a unique and innovative solution for all your wellness needs.

#### **HAMMAM** WITH DOOR ON SHORT SIDE

Dimensions:

152 x 211 x 225 H cm

Installation: corner, back to wall

LEFT HAND

RIGHT HAND