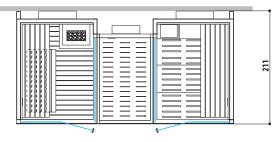

#### **SAUNA + EMOTIONAL SHOWER + HAMMAM**

Sauna, shower and hammam create a space to meet all your wellness needs. This is Sasha: a unique and innovative solution in a 8 square metres.

Single version

Dimensions:  $402 \times 211 \times 225 \text{ H cm}$ 

Current absorbed: Heater 4,5 kW - Hammam 4,5 / 6 kW

Installation: corner, back to wall, niche

The 90 cm access points make entry easier

Available colours