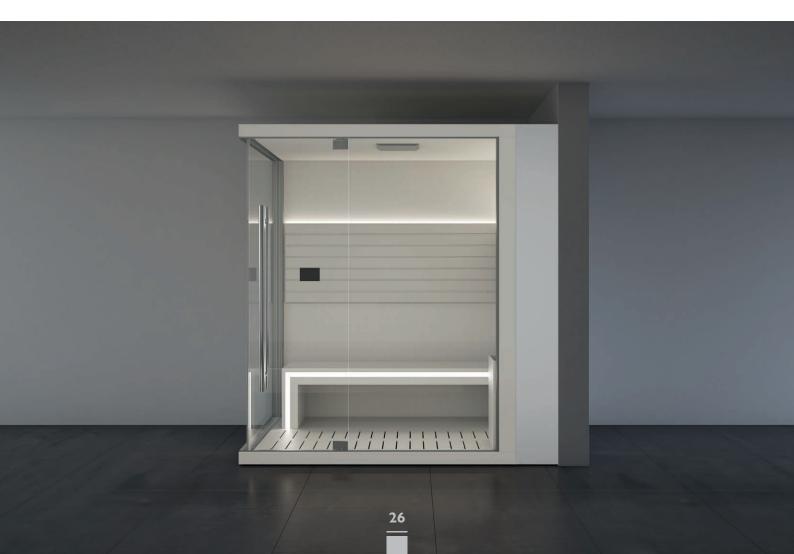

#### SASHA - SASHA MI

design Alberto Apostoli

Uniqueness and exclusivity, modularity and limited space are the hallmarks of Sasha and Sasha Mi: true wellness centres where water, essences, heat, coloured lights and music stimulate body and soul.

Transparency, clean lines and fine materials enhance the elegance of Sasha and Sasha Mi, available in White and Black to blend in perfectly with any furnishing style. Designed and produced in Italy, they can be installed in a short time to be immediately ready for use.

#### **SAUNA + EMOTIONAL SHOWER + HAMMAM**

Sauna, shower and hammam create a space to meet all your wellness needs. This is Sasha: a unique and innovative solution in a 8 square metres.

Single version

Dimensions:  $402 \times 211 \times 225 \text{ H cm}$ 