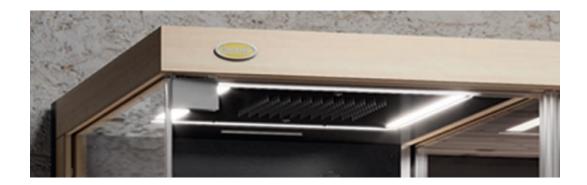

#### Features:

- Internal control panel
- Cromodream® multicolor LED illumination

#### SASHA - SASHA MI

**Cromodream®** exploits the properties of colours, which stimulate and at the same time regulate our moods.

With the Cromodream® function, Sasha and Sasha Mi are bathed in coloured light, which can be either fixed or with colour sequences specially designed for sauna, shower and hammam treatments.