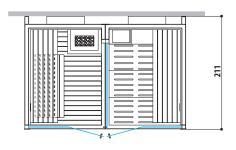

#### **HAMMAM + EMOTIONAL SHOWER**

A space to meet all your wellness needs: Sasha is a unique and innovative solution, with all the benefits of the emotional shower and the pleasure of the hammam.

Left hand and Right hand version Dimensions:  $257 \times 211 \times 225$  H cm Current absorbed: Hammam 4,5 / 6 kW Installation: corner, back to wall

Available colours
White