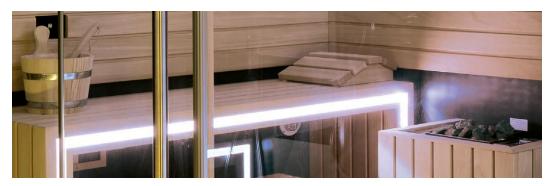

#### Sauna:

- Electric heater with peridotite rocks, essence holder and wood finish
- 15 minute hourglass sand timer
- Thermohygrometer
- Wooden bucket and ladle
- Headrest
- Bench
- Stool
- Alarm button and thermal protection
- Speakers for home sound system connection

#### Sauna:

- Electric heater with peridotite rocks, essence holder and wood finish
- 15 minute hourglass sand timer
- Thermohygrometer
- Alarm button and thermal protection
- Wooden bucket and ladle
- Headrest
- Bench and Stool

#### **SAUNA**

Solid wood, chromotherapy and set-up for cable radio: essences, colours and tunes that express wellbeing. The two benches, one of which is removable, the wooden pail and ladle, thermohygrometer, hourglass and touch controls, open up to the ritual and atmosphere of a real professional spa. In the heart of your home.