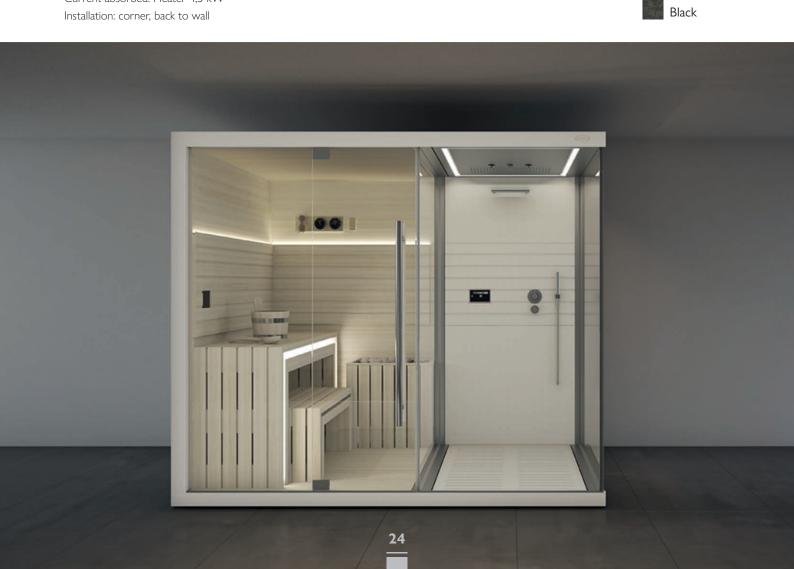

#### **SAUNA + EMOTIONAL SHOWER + HAMMAM**

Sauna, shower and hammam create a space to meet all your wellness needs. This is Sasha: a unique and innovative solution in a 8 square metres.

Single version

Dimensions:  $402 \times 211 \times 225 \text{ H cm}$ 

Current absorbed: Heater 4,5 kW - Hammam 4,5 / 6 kW

Installation: corner, back to wall, niche

The 90 cm access points make entry easier

Available colours