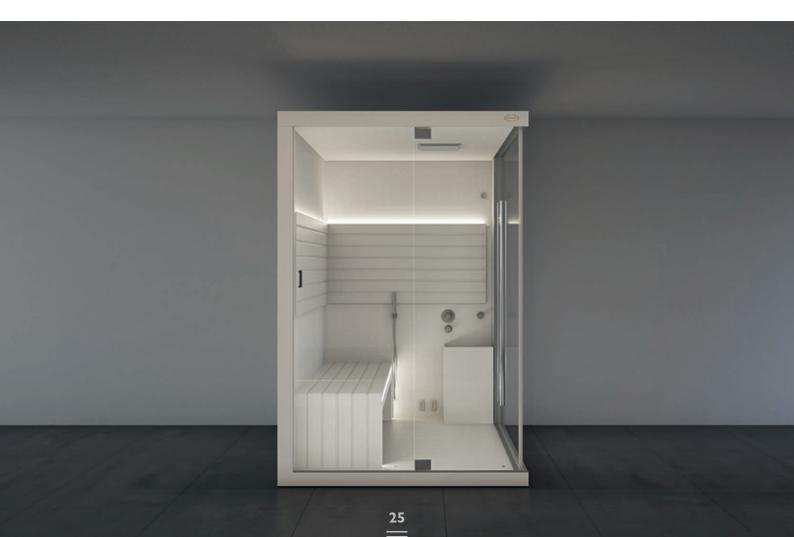

#### **SAUNA + EMOTIONAL SHOWER AND HAMMAM**

Sauna, emotional shower and hammam in a small space, with the comfort of an authentic spa. Whether in white or black, Sasha Mi can be installed in just a few steps and immediately expresses its character. Elegance, exclusivity and functionality for your wellbeing.

Left hand and Right hand version Dimensions:  $260 \times 120 \times 225 \text{ H cm}$ 

Current absorbed: Sauna 3,35 kW - Hammam 2,5 kW

Installation: corner, back to wall

Available colours