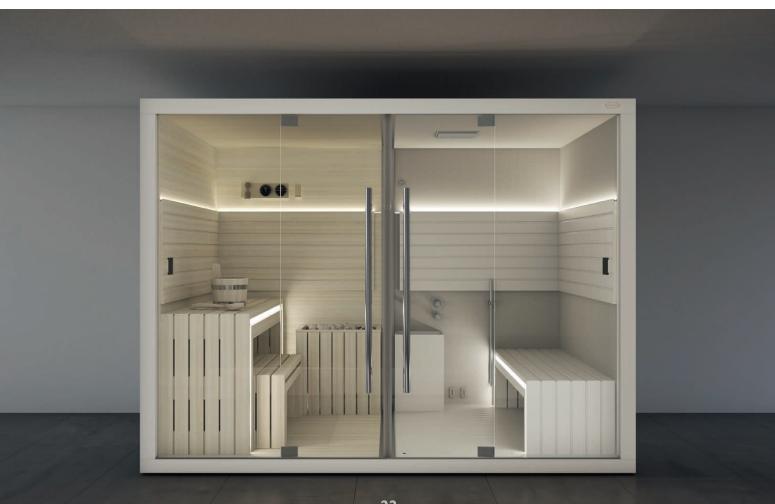

#### **SAUNA + HAMMAM**

Sauna and hammam create a wellness space to meet all your needs. Sasha, a unique, innovative solution.

Single version

Dimensions:  $302 \times 211 \times 225 \text{ H cm}$ 

Current absorbed: Heater 4,5 kW - Hammam 4,5 / 6 kW

Installation: corner, back to wall, niche

Available colours