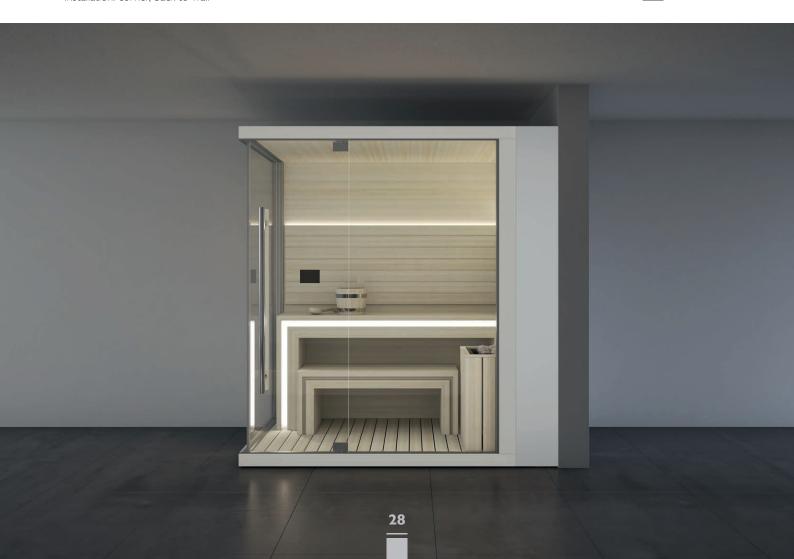

#### Sasha: three-in-one wellness.

In its most complete version it consists of three modules: Sauna + Emotional Shower + Hammam. A true wellness centre in just over 8 square metres. The three modules can also be used on their own or in different combinations to obtain endless configurations, which are adaptable to all spaces. Sasha encapsulates professional wellness and transfers it to a private dimension.

#### **SAUNA**

Intense warmth enabling the body to relax, catch the rhythm of the heart, and mark the passing of time at a slower pace. Transparency, modernity, the most precious type of solid wood, for a comprehensive wellness experience, no longer limited to small spaces, but rather more spacious, where you can socialise completely at ease.

#### **EMOTIONAL SHOWER**

Large glass windows define the space, letting light and colour through, allowing you to see from one space to the other. The environment has a luxurious design. The effects of the water flowing over the body accompany the healing gestures through three treatments.

#### **HAMMAM**

Just like in the best and finest spas: light with variable colours, bench, wall panelling and water fountain in Corian® white. The handheld fountain shower and the rain-effect shower head cool you off after the steam cycle or invite you to use the Hammam as a shower. Versatility is also wellbeing.