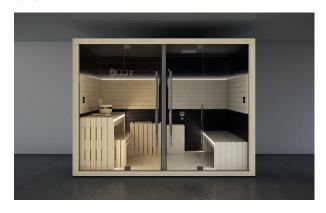

#### SASHA - SASHA MI

design Alberto Apostoli

Uniqueness and exclusivity, modularity and limited space are the hallmarks of Sasha and Sasha Mi: true wellness centres where water, essences, heat, coloured lights and music stimulate body and soul.

#### Sasha: three-in-one wellness.

In its most complete version it consists of three modules: Sauna + Emotional Shower + Hammam. A true wellness centre in just over 8 square metres. The three modules can also be used on their own or in different combinations to obtain endless configurations, which are adaptable to all spaces. Sasha encapsulates professional wellness and transfers it to a private dimension.

#### **SAUNA + EMOTIONAL SHOWER + HAMMAM**

Sauna, shower and hammam create a space to meet all your wellness needs. This is Sasha: a unique and innovative solution in a 8 square metres.

Single version

Dimensions:  $402 \times 211 \times 225 \text{ H cm}$ 