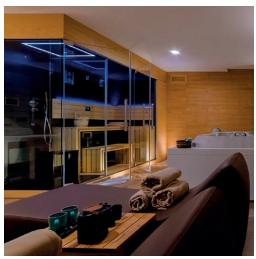

# Sasha Mi: A veritable domestic Spa in just 3 square metres.

Sasha Mi is the two-module version consisting of a sauna and hammam + emotional shower, a precious treasure chest made of wood, glass and steel, ideal for small spaces. Sasha Mi fits perfectly into a domestic setting or in a hotel suite and offers professional performance, combining the functions of personal hygiene with those of wellness and relaxation.

Transparency, clean lines and fine materials enhance the elegance of Sasha and Sasha Mi, available in White and Black to blend in perfectly with any furnishing style. Designed and produced in Italy, they can be installed in a short time to be immediately ready for use.