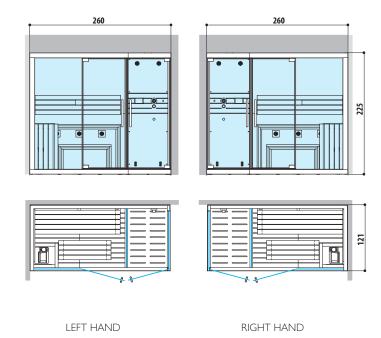

#### **SAUNA + EMOTIONAL SHOWER AND HAMMAM**

Sauna, emotional shower and hammam in a small space, with the comfort of an authentic spa. Whether in white or black, Sasha Mi can be installed in just a few steps and immediately expresses its character. Elegance, exclusivity and functionality for your wellbeing.

Left hand and Right hand version Dimensions:  $260 \times 120 \times 225 \text{ H cm}$ 

Current absorbed: Sauna 3,35 kW - Hammam 2,5 kW

Installation: corner, back to wall

Available colours

#### **SAUNA + EMOTIONAL SHOWER and HAMMAM**

Dimensions:

260 x 120 x 225 H cm

Installation: corner, back to wall