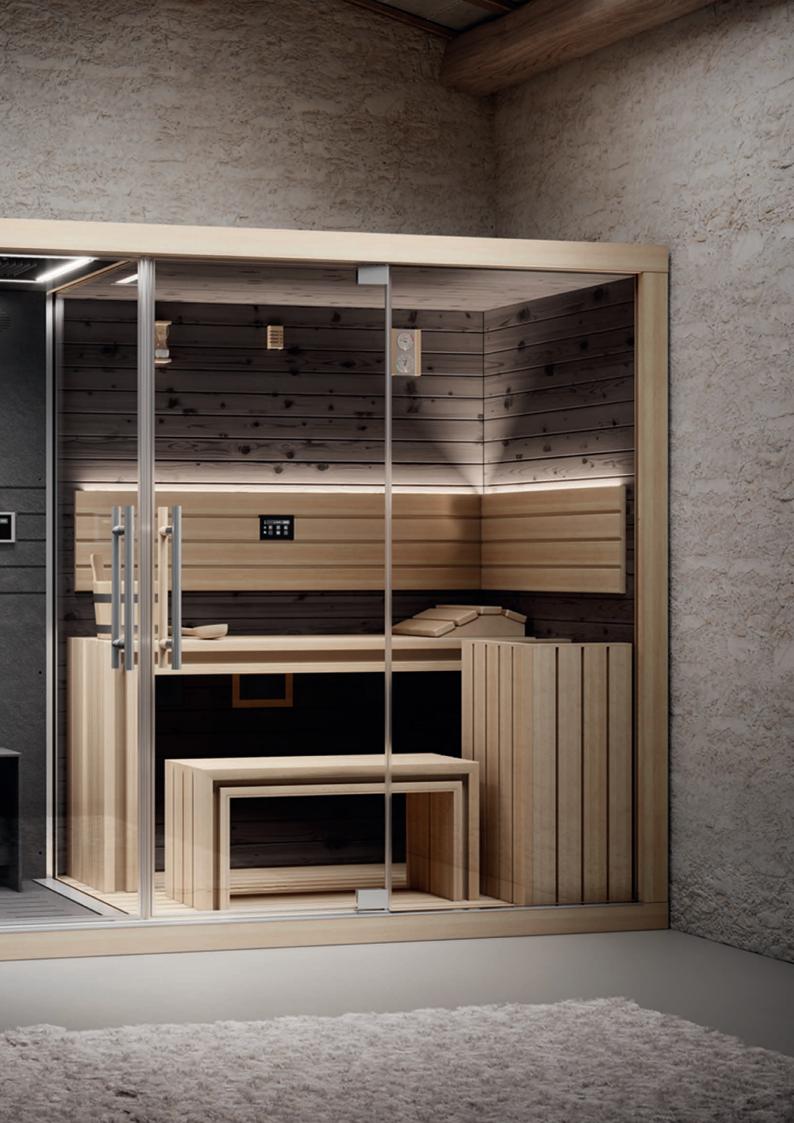

#### **SAUNA**

Intense warmth enabling the body to relax, catch the rhythm of the heart, and mark the passing of time at a slower pace. Transparency, modernity, the most precious type of solid wood, for a comprehensive wellness experience, no longer limited to small spaces, but rather more spacious, where you can socialise completely at ease.

#### **SAUNA**

The natural warmth of wood welcomes the body in a completely natural environment, refined by the comfort of Cromodream® illumination.

Treatments:

**Biosauna:** temperature of 60°C - humidity of 30-35%

#### **SAUNA**

Solid wood, chromotherapy and set-up for cable radio: essences, colours and tunes that express wellbeing. The two benches, one of which is removable, the wooden pail and ladle, thermohygrometer, hourglass and touch controls, open up to the ritual and atmosphere of a real professional spa. In the heart of your home.