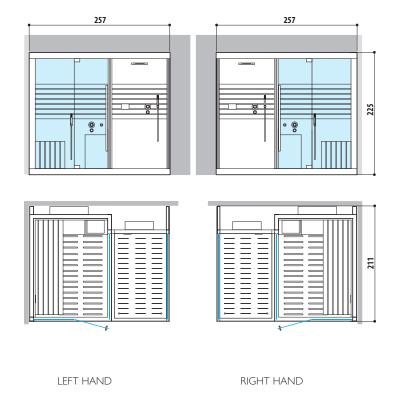

#### **HAMMAM + EMOTIONAL SHOWER**

A space to meet all your wellness needs: Sasha is a unique and innovative solution, with all the benefits of the emotional shower and the pleasure of the hammam.

Left hand and Right hand version Dimensions:  $257 \times 211 \times 225$  H cm Current absorbed: Hammam 4,5 / 6 kW Installation: corner, back to wall

Available colours
White

#### **HAMMAM + EMOTIONAL SHOWER**

Dimensions:

257 x 211 x 225 H cm

Installation: corner, back to wall, niche