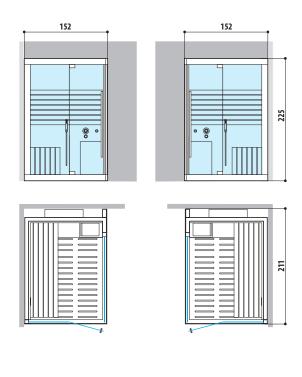

#### **HAMMAM** WITH DOOR ON SHORT SIDE

The Hammam module with short side door offers a wide range of composition possibilities, to find a place in the most diverse spaces: this makes Sasha a unique and innovative solution for all your wellness needs.

Left hand and Right hand version Dimensions:  $152 \times 211 \times 225$  H cm Current absorbed: Hammam 4,5 / 6 kW

Installation: corner, back to wall

Available colours
White

#### **HAMMAM** WITH DOOR ON LONG SIDE

The Hammam module with long side door creates a modular space to meet different needs in terms of style and wellbeing: a unique and innovative solution, such as Sasha.

Left hand and Right hand version Dimensions:  $152 \times 211 \times 225$  H cm Current absorbed: Hammam 4,5 / 6 kW

Installation: corner, back to wall

Available colours
White
Black

#### **SAUNA** WITH DOOR ON SHORT SIDE

The Sauna module with short side door creates a wellness space for every need in terms of style and functionality. This makes Sasha a unique and innovative solution for all.

Left hand and Right hand version Dimensions:  $152 \times 211 \times 225$  H cm Current absorbed: Heater 4,5 kW Installation: corner, back to wall

Available colours

#### SAUNA WITH DOOR ON LONG SIDE

An innovative and versatile solution, such as Sasha: the Sauna module with long side door creates a wellness space tailored to any style, setting and functional requirements.

Left hand and Right hand version Dimensions:  $152 \times 211 \times 225$  H cm Current absorbed: Heater 4,5 kW Installation: corner, back to wall

Available colours

SAUNA + EMOTIONAL SHOWER + HAMMAM

**HAMMAM + EMOTIONAL SHOWER** 