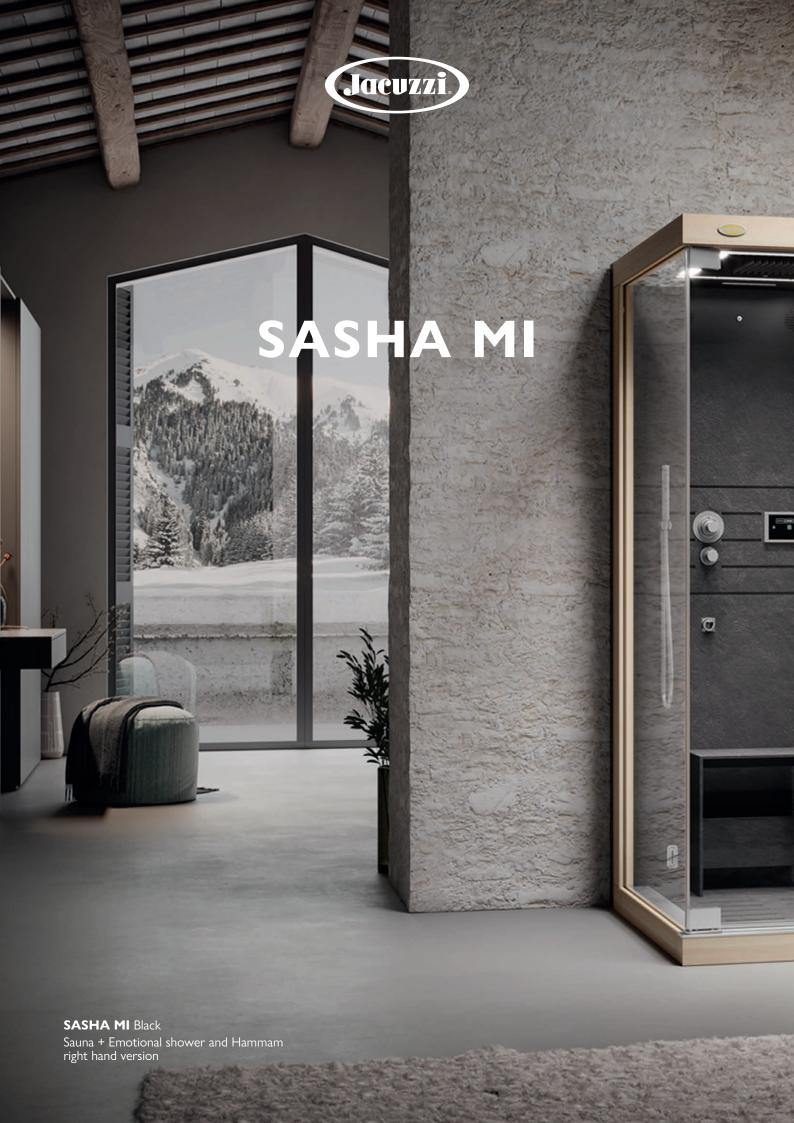

#### SASHA - SASHA MI

design Alberto Apostoli

Uniqueness and exclusivity, modularity and limited space are the hallmarks of Sasha and Sasha Mi: true wellness centres where water, essences, heat, coloured lights and music stimulate body and soul.

#### Sasha: three-in-one wellness.

In its most complete version it consists of three modules: Sauna + Emotional Shower + Hammam. A true wellness centre in just over 8 square metres. The three modules can also be used on their own or in different combinations to obtain endless configurations, which are adaptable to all spaces. Sasha encapsulates professional wellness and transfers it to a private dimension.

# Sasha Mi: A veritable domestic Spa in just 3 square metres.

Sasha Mi is the two-module version consisting of a sauna and hammam + emotional shower, a precious treasure chest made of wood, glass and steel, ideal for small spaces. Sasha Mi fits perfectly into a domestic setting or in a hotel suite and offers professional performance, combining the functions of personal hygiene with those of wellness and relaxation.

Transparency, clean lines and fine materials enhance the elegance of Sasha and Sasha Mi, available in White and Black to blend in perfectly with any furnishing style. Designed and produced in Italy, they can be installed in a short time to be immediately ready for use.