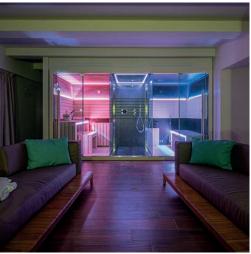

#### SASHA - SASHA MI

design Alberto Apostoli

Uniqueness and exclusivity, modularity and limited space are the hallmarks of Sasha and Sasha Mi: true wellness centres where water, essences, heat, coloured lights and music stimulate body and soul.

#### Sasha: three-in-one wellness.

In its most complete version it consists of three modules: Sauna + Emotional Shower + Hammam. A true wellness centre in just over 8 square metres. The three modules can also be used on their own or in different combinations to obtain endless configurations, which are adaptable to all spaces. Sasha encapsulates professional wellness and transfers it to a private dimension.

#### **SAUNA**

Intense warmth enabling the body to relax, catch the rhythm of the heart, and mark the passing of time at a slower pace. Transparency, modernity, the most precious type of solid wood, for a comprehensive wellness experience, no longer limited to small spaces, but rather more spacious, where you can socialise completely at ease.

#### **EMOTIONAL SHOWER**

Large glass windows define the space, letting light and colour through, allowing you to see from one space to the other. The environment has a luxurious design. The effects of the water flowing over the body accompany the healing gestures through three treatments.

#### **HAMMAM**

Just like in the best and finest spas: light with variable colours, bench, wall panelling and water fountain in Corian® white. The handheld fountain shower and the rain-effect shower head cool you off after the steam cycle or invite you to use the Hammam as a shower. Versatility is also wellbeing.