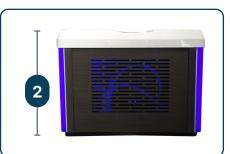

# CHILL TUBS'

# **Power Supply**

13 Amp / 220v-240vz 50/60hz

#### **Materials**

Acrylic

# Weight

130 Kg

# **Water Capacity**

583 Litres

# **Temperature**

Settings as low as 3° degrees

#### **Dimensions**

1 1100mm

m 3 2160mm

**2** 800mm

1350mm

#### **Draining**

Hose Pipe connection

#### **Antifreeze function**

Prevents the formation of ice or frost

#### **Ozone + Filtration**

Built in ozone and filter system for clear water

3

#### **Cover Included**

Insulated for reduced running costs

# Lighting

Base LED Light LED Corner Lighting

#### Jets

Circulates water to eliminate thermal barrier







# HEALTH BENEFITS

An ice tub is a therapeutic treatment that can provide a range of health benefits.



Reducing muscle soreness



Improving your recovery time



**Decreasing** inflammation