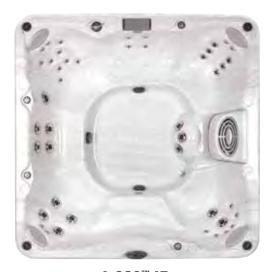

## J-200™ COLLECTION

J-280<sup>™</sup>

6 - 7 Seats
TOTAL JETS
44 Classic Jets
DIMENSIONS\*
229 cm x 229 cm x 94 cm
DRY WEIGHT
401 kg
TOTAL FILLED WEIGHT
2,558 kg
AVERAGE SPA VOLUME
1,741 liters
ELECTRICAL
32Amps / 40Amps
MASSAGE TYPE
Classic