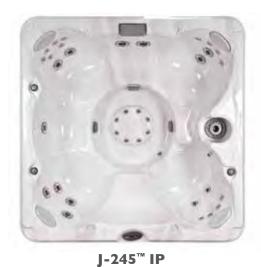

J-245<sup>™</sup>

2 x Jet Pumps

NUMBER OF PUMPS

6 - 7 Seats

TOTAL JETS
35 Classic Jets
DIMENSIONS\*
214 cm x 214 cm x 92 cm
DRY WEIGHT
375 kg

TOTAL FILLED WEIGHT
2,153 kg

AVERAGE SPA VOLUME
1,363 liters
ELECTRICAL
32Amps / 40Amps
MASSAGE TYPE
Classic