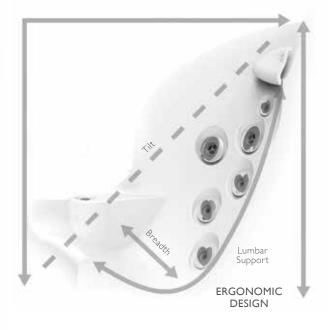

### **ERGONOMIC SEATING**

Seats designed to follow the contours of the body and recessed jets placed to perfectly match the muscle structure of the human form delivers a comfortable, premium hydromassage experience for most body types.

### **COMPLETE BALANCE**

Using the Aqualibrium® Formula, each jet is individually calibrated to deliver the perfect balance of air and water, then precisely paired with the exact pump-to-jet ratio needed to ensure a balanced experience in each and every seat.