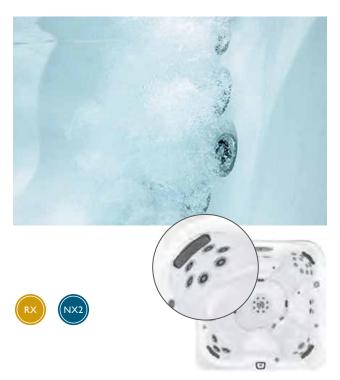

## RX JET THERAPY SEAT

The spinning RX Jet seat delivers comforting relief to the back and neck utilising the highest performance hydromassage the lacuzzi® Brand offers.