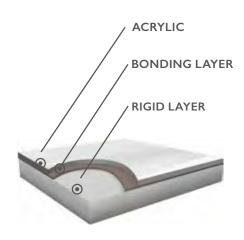

## PROFUSION™ SHELL

Three layers of material for a strong, scratch-resistant shell