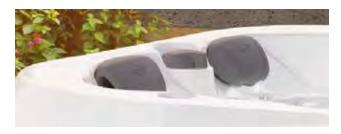

### **FX THERAPY SEAT**

The full coverage neck, shoulders and back seat delivers a deep, adjustable, rifling, spiral stream of air and water to relieve chronic aches and pains.

## MX JET THERAPY SEAT

Recognized as our original Jacuzzi® jet, the MX jet delivers a maximum volume, low pressure deep tissue massage for the lower back.

J-500<sup>™</sup>, J-400<sup>™</sup> AND J-300<sup>™</sup>

## RX JET THERAPY SEAT

The spinning RX Jet seat delivers comforting relief to the back and neck utilising the highest performance hydromassage the lacuzzi® Brand offers.

## PROAIR™ LOUNGE

Ease tension from your shoulders to your feet through targeted jets, pulsating FX Rotational jets, and exclusive bubbling BX jets for a full-body experience.