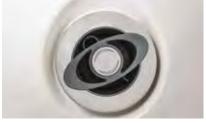

#### POWERPRO® JETS COLLECTION KEY

The spinning RX jet delivers comforting relief to the back and shoulders utilising the highest performance hydromassage the Jacuzzi® Brand offers.

POWERPRO® PX

Perfect for small muscle groups in the wrists, hands and legs, the gentle pulsating massage can be adjusted for different rates of flow.

## RX JET THERAPY SEAT

The spinning RX Jet seat delivers comforting relief to the back and neck utilising the highest performance hydromassage the lacuzzi® Brand offers.