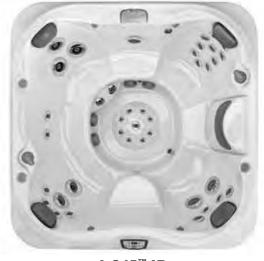

# THE J-300<sup>™</sup>

## COMFORT COLLECTION

This range has been refined and enhanced to offer an improved hydromassage experience. A deeper massage is delivered by specifically targeted jets found within the Powerpro® therapy seats.

### BENEFITS OF THIS COLLECTION

- Exclusive Patented Jet Technology includes targeted deep tissue jets for the ultimate hydromassage experience
- Enjoy subtle lighting with **ProLite**<sup>™</sup> **LED** Lighting and choose your favourite colour
- A unique Hydrosoothe<sup>™</sup> Massage Pillow delivers a superior head and neck massage and a soothing cascade of water
- Built for durability, the Illuminated Control Panel is simple and easy to use
- Contemporary styling and a premium finish,
   ProFinish™ Cabinetry adds a modern twist to your outdoor space
- Experience added relaxation with the multicoloured Water Rainbow<sup>®</sup> Waterfall and the comforting sounds of falling water
- Compatible with SmartTub<sup>™</sup> System, the smart way to control and monitor your hot tub