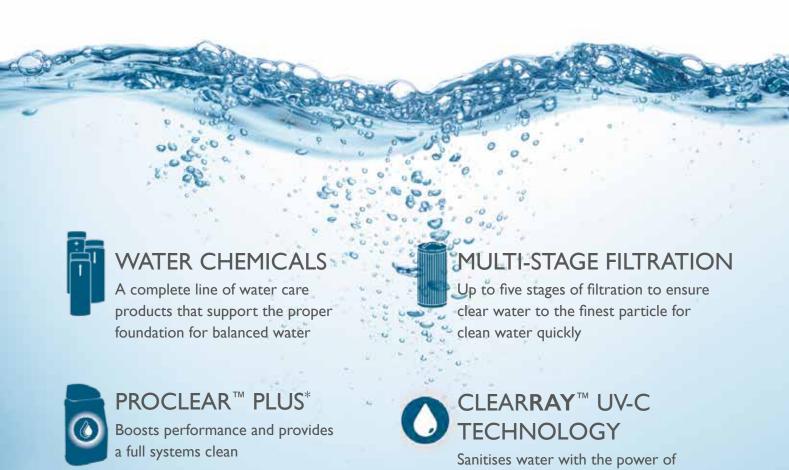

## CLEAN WATER

Sophisticated yet simple, our water management system is designed to work alongside Jacuzzi® genuine parts for ease of use and exceptional performance. Utilising CLEARRAY® UV-C technology, and up to five stages of water management, simply put, Jacuzzi® Brand technology makes it easy to maintain clean and clear water.

CLEARRAY® UV-C technology uses nature inspired technology to neutralise pathogens and works with traditional chlorine or bromine sanitiser for sensitive skin. This same technology is used in bottled drinking water, aquariums and hospitals.

## PROCLEAR™ MINERALS\*

Conditions water with trace elements of silver to keep your hot tub water fresh when used alongside chlorine or bromine; fits into convenient twist-off cap of filter designed to fit mineral cartridge seamlessly

# O<sub>3</sub>CLEARRAY® PRO<sub>3</sub>TECT™ AUTOMATIC OXIDIZER\*

hot tub shell or equipment

Designed to work with CLEARRAY® UV-C technology, automatically oxidizing impurities in the water with low-output ozone