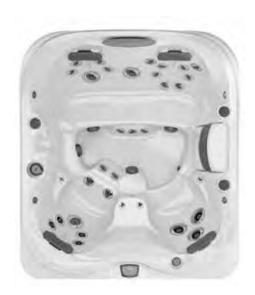

## J-300™ COLLECTION

J-385<sup>™</sup>

6 - 7 Seats

DIMENSIONS\*
231 cm x 231 cm x 97 cm

DRY WEIGHT
415 kg

TOTAL FILLED WEIGHT

2,610 kg AVERAGE SPA VOLUME 1,893 liters

ELECTRICAL 32Amps / 40Amps MASSAGE TYPE PowerPro

NUMBER OF PUMPS 2 x Jet Pumps, I x Circulation Pump

J-375"

LOUNGE

5 - 6 Seats

DIMENSIONS\* 231 cm x 231 cm x 97 cm DRY WEIGHT

407 kg TOTAL FILLED WEIGHT 2,601 kg

AVERAGE SPA VOLUME

1,779 liters ELECTRICAL 32Amps / 40Amps

MASSAGE TYPE
PowerPro

NUMBER OF PUMPS

2 x Jet Pumps, 1 x Circulation Pump

J-365<sup>™</sup>

6 - 7 Seats

DIMENSIONS\*
214 cm x 231 cm x 97 cm
DRY WEIGHT
394 kg
TOTAL FILLED WEIGHT
2,285 kg
AVERAGE SPA VOLUME
1,666 liters

ELECTRICAL 32Amps / 40Amps MASSAGE TYPE

PowerPro

NUMBER OF PUMPS

2 x Jet Pumps, 1 x Circulation Pump

I-355™

LOUNGE

5 - 6 Seats

DIMENSIONS\*
214 cm x 231 cm x 97 cm
DRY WEIGHT
379 kg
TOTAL FILLED WEIGHT
2,233 kg
AVERAGE SPA VOLUME
1,514 liters

ELECTRICAL
32Amps / 40Amps
MASSAGE TYPE
PowerPro

NUMBER OF PUMPS

2 x Jet Pumps, I x Circulation Pump

J-345<sup>™</sup>

6 - 7 Seats

DIMENSIONS\*
214 cm × 214 cm × 92 cm
DRY WEIGHT
374 kg
TOTAL FILLED WEIGHT
2,114 kg
AVERAGE SPA VOLUME
1,401 liters
ELECTRICAL
32Amps / 40Amps
MASSAGE TYPE

NUMBER OF PUMPS

2 x Jet Pumps, 1 x Circulation Pump

J-335<sup>™</sup>

5 - 6 Seats

DIMENSIONS\*
214 cm x 214 cm x 92 cm
DRY WEIGHT
342 kg
TOTAL FILLED WEIGHT
2,044 kg
AVERAGE SPA VOLUME
1,363 liters
ELECTRICAL
32Amps / 40Amps

MASSAGE TYPE PowerPro

NUMBER OF PUMPS 2 x Jet Pumps, 1 x Circulation Pump

1-325™

PowerPro

4 - 5 Seats
DIMENSIONS\*
193 cm x 214 cm x 87 cm
DRY WEIGHT
312 kg
TOTAL FILLED WEIGHT
1,976 kg
AVERAGE SPA VOLUME
1,363 liters
ELECTRICAL
20Amps / 32Amps
MASSAGE TYPE
PowerPro

NUMBER OF PUMPS

I x let Pump, I x Circulation Pump

1-315™

2 - 3 Seats
DIMENSIONS\*
193 cm x 168 cm x 81 cm
DRY WEIGHT
259 kg

TOTAL FILLED WEIGHT 1,318 kg AVERAGE SPA VOLUME 871 liters

ELECTRICAL 20Amps / 32Amps MASSAGE TYPE

MASSAGE TYPE PowerPro

NUMBER OF PUMPS
I x Jet Pump, I x Circulation Pump