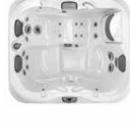

### 2. CHOOSE LOUNGE VS. OPEN SEATING

A lounge seat offers a full-body massage option and a more secluded spa experience.

An open seating model offers more massage options and makes communicating with others in the hot tub easier.

## 3. FIND THE COLLECTION THAT'S RIGHT FOR YOU

J-500™ COLLECTION Revolutionary Design, Legendary Performance

J-400™ COLLECTION Elegant Styling, Superior Hydromassage

**|-300™ COLLECTION** Smart Engineering, Premium |etting