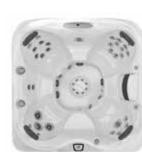

### 2. CHOOSE LOUNGE VS. OPEN SEATING

A lounge seat offers a full-body massage option and a more secluded spa experience.

An open seating model offers more massage options and makes communicating with others in the hot tub easier.

## 3. FIND THE COLLECTION THAT'S RIGHT FOR YOU

J-500™ COLLECTION Revolutionary Design, Legendary Performance

J-400™ COLLECTION Elegant Styling, Superior Hydromassage

**|-300™ COLLECTION** Smart Engineering, Premium |etting