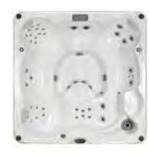

### 2. CHOOSE LOUNGE VS. OPEN SEATING

A lounge seat offers a full-body massage option and a more secluded spa experience.

An open seating model offers more massage options and makes communicating with others in the hot tub easier.

## 3. FIND THE COLLECTION THAT'S RIGHT FOR YOU

J-500™ COLLECTION Revolutionary Design, Legendary Performance

J-400™ COLLECTION Elegant Styling, Superior Hydromassage

**|-300™ COLLECTION** Smart Engineering, Premium |etting