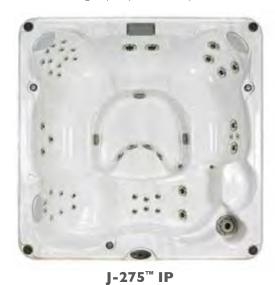

|-275™

6 Seats TOTAL JETS 45 Classic Jets **DIMENSIONS\*** 229 cm x 229 cm x 94 cm DRY WEIGHT 366 kg TOTAL FILLED WEIGHT 2,371 kg AVERAGE SPA VOLUME 1,741 liters ELECTRICAL 32Amps / 40Amps MASSAGE TYPE Classic NUMBER OF PUMPS 2 x Jet Pumps