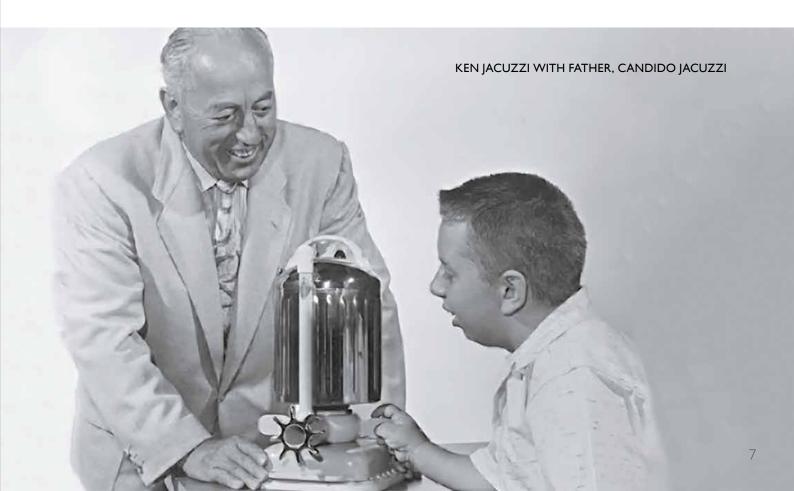

By the 1940's, 15-month-old Ken Jacuzzi was diagnosed with debilitating rheumatoid arthritis. When traveling for hydrotherapy treatments at a distant hospital began to wear on his child, Candido Jacuzzi redesigned the agricultural pump into what's known as the J-300™ hydromassage pump, turning any soaking bathtub into a relaxing and rejuvenating hydro-therapeutic spa, and allowing Ken to return to the family home.