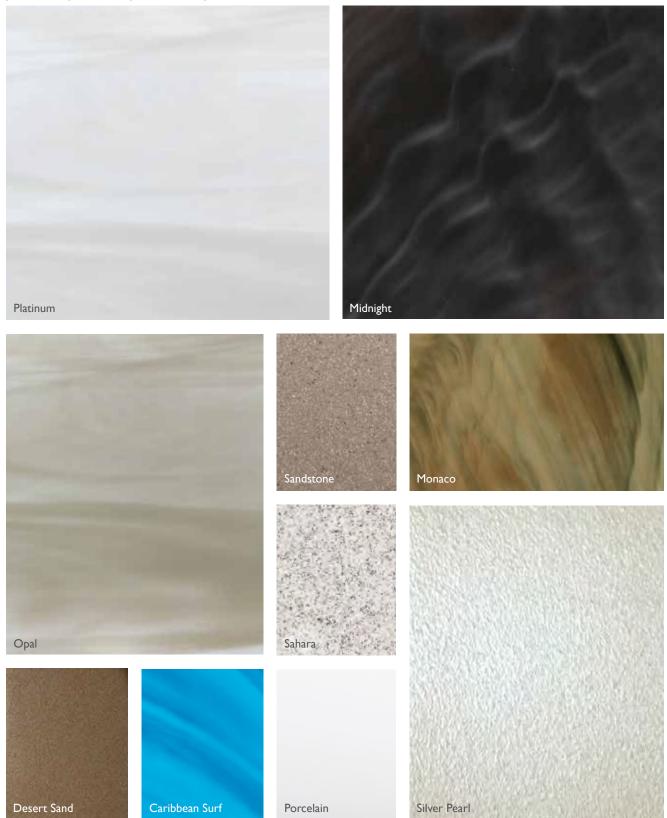

# SHELL COLOURS

Once you've chosen a hot tub to suit your needs perfectly, you can finish the shell in a wide range of colours and materials. Ensuring your hot tub is everything you need in style, design and performance.

J-500™, J-400™, J-300™ & J-200™\* COLLECTIONS

<sup>\*</sup>Colour options may vary by model and may not be an exact match to colour swatches shown, please speak to your local retailer for more information.