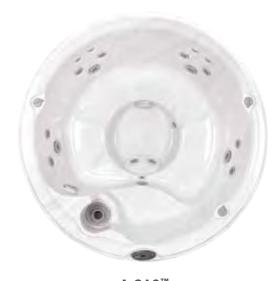

J-210<sup>TM</sup>

4 - 5 Seats TOTAL JETS 19 Classic Jets DIMENSIONS\* 198 cm x 91 cm DRY WEIGHT 239 kg TOTAL FILLED WEIGHT 1,412 kg AVERAGE SPA VOLUME 908 liters ELECTRICAL 20Amps / 32Amps MASSAGE TYPE Classic NUMBER OF PUMPS I x Jet Pump