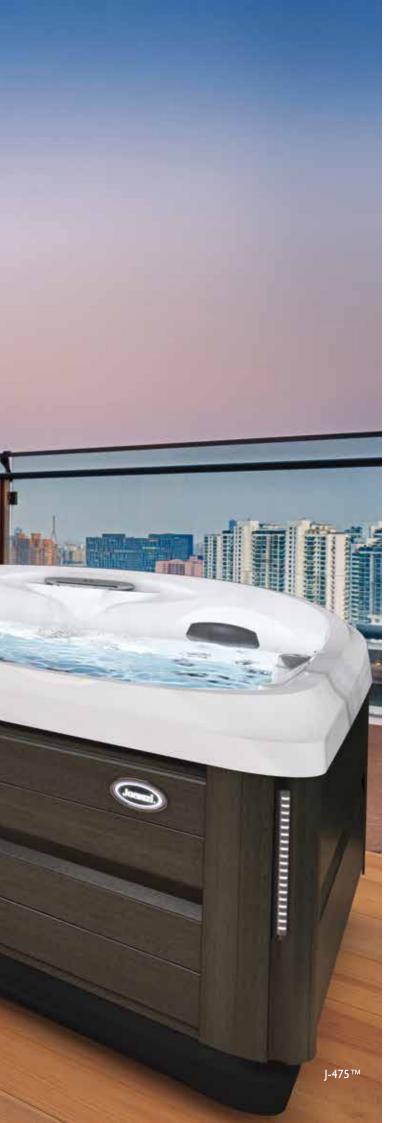

J-475™ IP

 $231 \times 231 \times 95$  cm (III cm at back) Seating Capacity: 6-7 (I lounge) Total Jets: 55

IP - Stereo included

Images for illustration purposes only. Dimensions and specifications provided for guidance only, actual product may vary. Please speak to your local retailer for pricing or for more information.