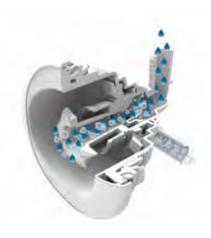

# HYDROMASSAGE

More jets do not equal a better hydromassage, but the right jets do. Jacuzzi® Brand hydromassage utilises the Aqualibrium® formula – the perfect mix of air and water – to deliver a jetted massage that reduces stress and lower back pain, improves sleep and post exercise recovery, and alleviates restless leg syndrome, cramps, arthritis and fibromyalgia, improving your overall wellbeing. As simple as enjoying a cup of coffee, a regular hydromassage routine can be more beneficial than you realise.

### **COMPLETE BALANCE**

Using the Aqualibrium® Formula, each jet is individually calibrated to deliver the perfect balance of air and water, then precisely paired with the exact pump-to-jet ratio needed to ensure a balanced experience in each and every seat.

### POWERPRO® JETS

Utilises the Venturi (fluid pressure) effect to create the perfect balance of air and water

Adjust settings based on energy usage reports in your SmartTub™ app