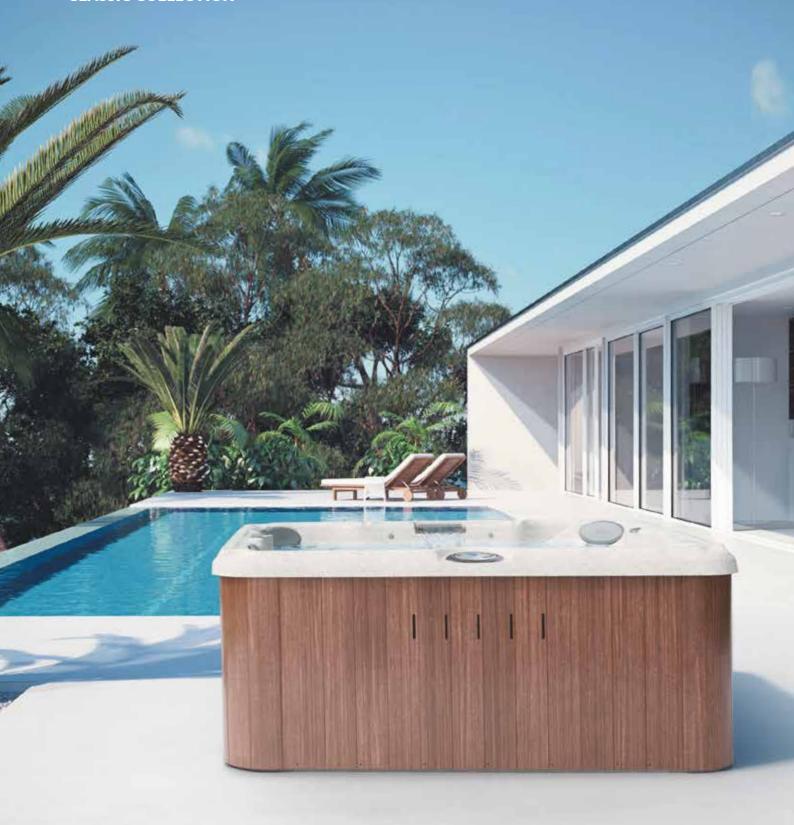

# SHELL COLOURS

Once you've chosen a hot tub to suit your needs perfectly, you can finish the shell in a wide range of colours and materials. Ensuring your hot tub is everything you need in style, design and performance.

J-500™, J-400™, J-300™ & J-200™\* COLLECTIONS

<sup>\*</sup>Colour options may vary by model and may not be an exact match to colour swatches shown, please speak to your local retailer for more information.