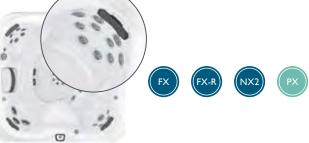

## POWERPRO® JETS\* COLLECTION

Our products deliver an adjustable high-flow, low-pressure hydromassage that feels like no other.

POWERPRO® BX

Based on the form and function of the original Jacuzzi® Jet, the MX jets deliver maximum volume at a higher air-to-water ratio to deliver a bold massage to

the muscles in the lower back.

The comforting yet rejuvenating bubbling effect massages the calves.

POWERPRO® **FX LARGE** 

Focusing on the middle of the back to relieve tension and muscle strain, the spiral action massage promotes better circulation.

### **FX THERAPY SEAT**

The full coverage neck, shoulders and back seat delivers a deep, adjustable, rifling, spiral stream of air and water to relieve chronic aches and pains.