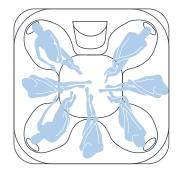

## ANTHROPOMETRIC DIMENSIONS

By studying the anthropometric dimensions of the 5<sup>th</sup> percentile of females and 95<sup>th</sup> percentile of males, we can design hot tubs based on the average dimensions of 90% of the population to deliver a personalised massage.

### **ERGONOMIC SEATING**

Seats designed to follow the contours of the body and recessed jets placed to perfectly match the muscle structure of the human form delivers a comfortable, premium hydromassage experience for most body types.

### **COMPLETE BALANCE**

Using the Aqualibrium® Formula, each jet is individually calibrated to deliver the perfect balance of air and water, then precisely paired with the exact pump-to-jet ratio needed to ensure a balanced experience in each and every seat.