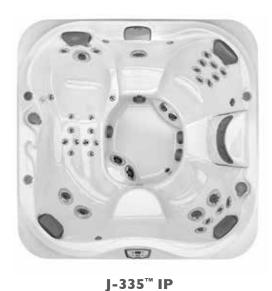

NUMBER OF PUMPS

2 x Jet Pumps, 1 x Circulation Pump

J-335<sup>™</sup>

5 - 6 Seats

DIMENSIONS\*
214 cm x 214 cm x 92 cm
DRY WEIGHT
342 kg
TOTAL FILLED WEIGHT
2,044 kg
AVERAGE SPA VOLUME
1,363 liters
ELECTRICAL
32Amps / 40Amps