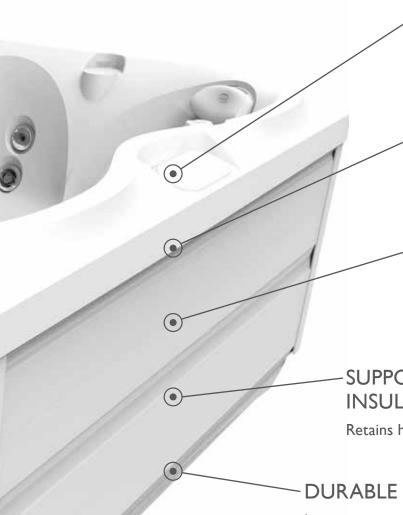

## PROFUSION™ SHELL

Three layers of material for a strong, scratch-resistant shell

## FULL-FOAM INSULATION

An air, moisture, and sound barrier adding structural integrity to pipes

### POWERPRO® JETS

Utilises the Venturi (fluid pressure) effect to create the perfect balance of air and water

Adjust settings based on energy usage reports in your SmartTub™ app

### PERFORMANCE-ENGINEERED PLUMBING

Precise pump-to-jet ratio for optimized water pressure in every seat

### **TOOL-FREE CABINETRY**

High quality, UV-resistant synthetic cabinetry with easy access to critical components in your hot tub

## SUPPORTIVE FULL-FOAM INSULATION

Retains heat, absorbs noise, and supports plumbing

### DURABLE PROPOLYMER™ BASE

Impervious to nature and moisture, and makes installation easy