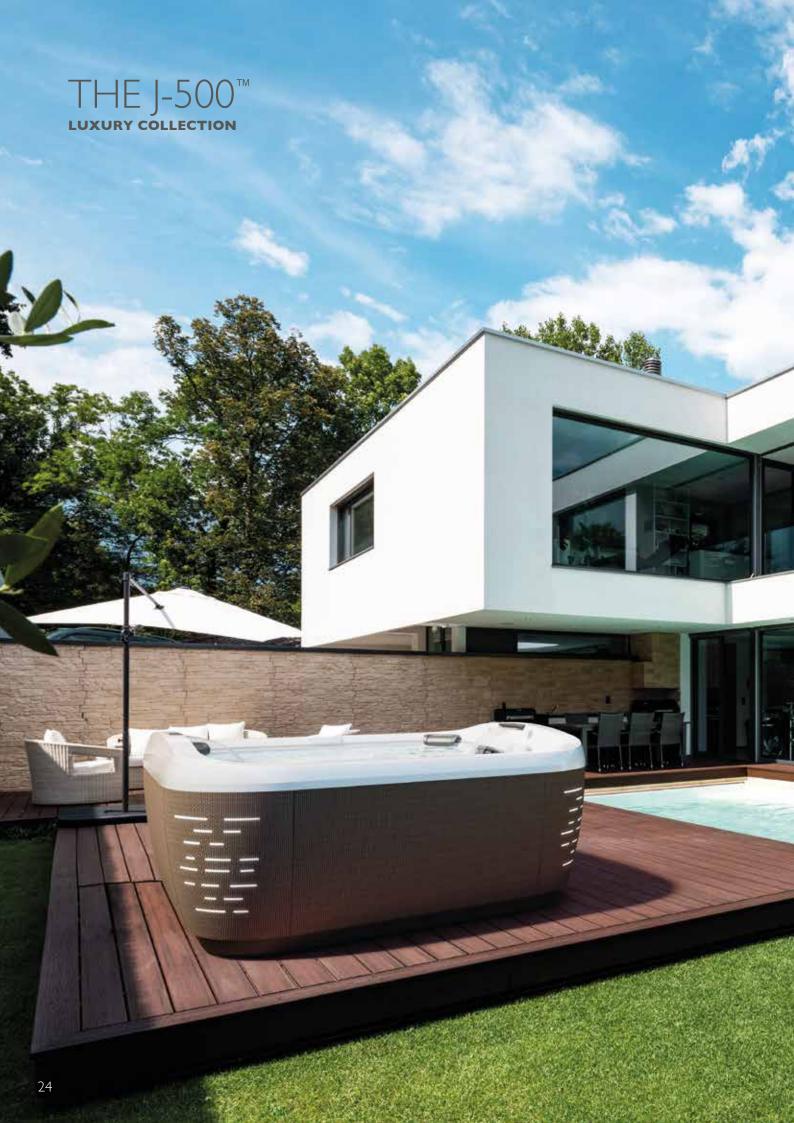

# THE J-500<sup>™</sup>

## LUXURY COLLECTION

Our flagship collection combines ground-breaking design, technological innovation and the now legendary Jacuzzi® hydromassage to deliver a new standard of hot tub luxury.

### BENEFITS OF THIS COLLECTION

- The unique aesthetic of Curvalux<sup>™</sup> Designer
   Woven Exterior adds a durable, luxurious touch to your garden retreat
- Dual Elevated Edges with Multi-Colour
   Waterfalls provides the soothing sounds of two waterfalls for enhanced relaxation
- Make a statement with Integrated Corner Exterior Lighting in any outdoor space
- The full colour ProTouch<sup>™</sup> Glass Control utilises touch screen technology for ultimate ease of use
- Our SmartTub<sup>™</sup> System is the smart way to control and monitor your hot tub
- Exclusive Patented Jet Technology delivers the deep tissue massage you've been looking for with a variety of focussed jets
- Designed to work with CLEARRAY® UV-C technology, CLEARRAY® PRO³TECT™ oxidises impurities for crystal, clean water