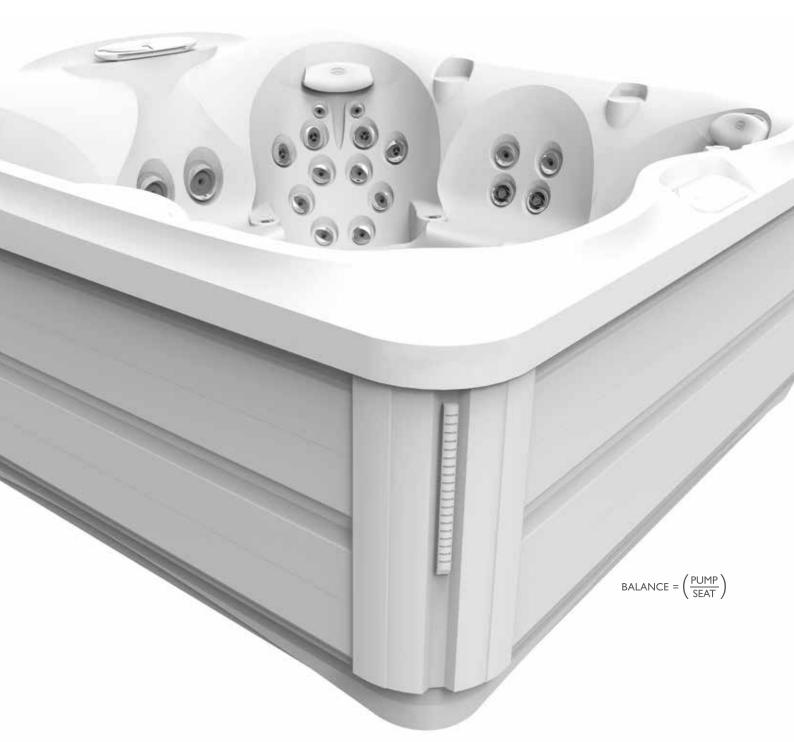

### **COMPLETE BALANCE**

Using the Aqualibrium® Formula, each jet is individually calibrated to deliver the perfect balance of air and water, then precisely paired with the exact pump-to-jet ratio needed to ensure a balanced experience in each and every seat.