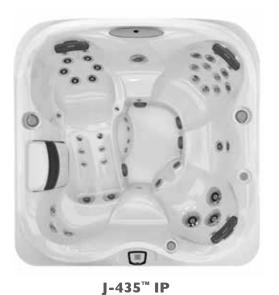

# J-445™

6 Seats

DIMENSIONS\*

213 cm x 213 cm x 91 cm - 109 cm back

DRY WEIGHT 281 kg

TOTAL FILLED WEIGHT

1,996 kg

AVERAGE SPA VOLUME

1.401 liters

ELECTRICAL

32Amps / 40Amps

MASSAGE TYPE PowerPro

NUMBER OF PUMPS

2 x Jet Pumps, 1 x Circulation Pump

-435™

5 - 6 Seats

**DIMENSIONS**\*

213 cm x 213 cm x 91 cm - 109 cm back

DRY WEIGHT

373 kg TOTAL FILLED WEIGHT

2,037 kg

**AVERAGE SPA VOLUME** 

1,363 liters

ELECTRICAL 32Amps / 40Amps

MASSAGE TYPE

PowerPro

NUMBER OF PUMPS  $2 \times \text{Jet Pumps}, \ I \times \text{Circulation Pump}$ 