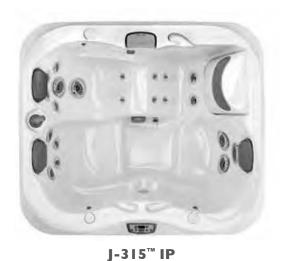

NUMBER OF PUMPS

I x let Pump, I x Circulation Pump

1-315™

2 - 3 Seats
DIMENSIONS\*
193 cm x 168 cm x 81 cm
DRY WEIGHT
259 kg

TOTAL FILLED WEIGHT 1,318 kg AVERAGE SPA VOLUME 871 liters

ELECTRICAL 20Amps / 32Amps MASSAGE TYPE

MASSAGE TYPE PowerPro

NUMBER OF PUMPS
I x Jet Pump, I x Circulation Pump