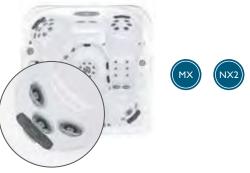

## POWERPRO® JETS\* COLLECTION

Our products deliver an adjustable high-flow, low-pressure hydromassage that feels like no other.

POWERPRO® BX

Based on the form and function of the original Jacuzzi® Jet, the MX jets deliver maximum volume at a higher air-to-water ratio to deliver a bold massage to

the muscles in the lower back.

The comforting yet rejuvenating bubbling effect massages the calves.

POWERPRO® **FX LARGE** 

Focusing on the middle of the back to relieve tension and muscle strain, the spiral action massage promotes better circulation.

### **FX THERAPY SEAT**

The full coverage neck, shoulders and back seat delivers a deep, adjustable, rifling, spiral stream of air and water to relieve chronic aches and pains.

## MX JET THERAPY SEAT

Recognized as our original Jacuzzi® jet, the MX jet delivers a maximum volume, low pressure deep tissue massage for the lower back.

J-500<sup>™</sup>, J-400<sup>™</sup> AND J-300<sup>™</sup>