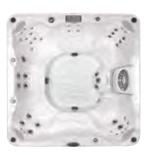

### 2. CHOOSE LOUNGE VS. OPEN SEATING

A lounge seat offers a full-body massage option and a more secluded spa experience.

An open seating model offers more massage options and makes communicating with others in the hot tub easier.

## 3. FIND THE COLLECTION THAT'S RIGHT FOR YOU

J-500™ COLLECTION Revolutionary Design, Legendary Performance

J-400™ COLLECTION Elegant Styling, Superior Hydromassage

**|-300™ COLLECTION** Smart Engineering, Premium |etting