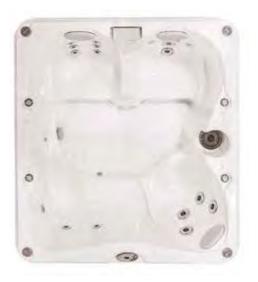

## 3. FIND THE COLLECTION THAT'S RIGHT FOR YOU

J-500™ COLLECTION Revolutionary Design, Legendary Performance

J-400™ COLLECTION Elegant Styling, Superior Hydromassage

**|-300™ COLLECTION** Smart Engineering, Premium |etting

# THE J-300<sup>™</sup>

## COMFORT COLLECTION

This range has been refined and enhanced to offer an improved hydromassage experience. A deeper massage is delivered by specifically targeted jets found within the Powerpro® therapy seats.

### BENEFITS OF THIS COLLECTION

- Exclusive Patented Jet Technology includes targeted deep tissue jets for the ultimate hydromassage experience
- Enjoy subtle lighting with **ProLite**<sup>™</sup> **LED** Lighting and choose your favourite colour
- A unique Hydrosoothe<sup>™</sup> Massage Pillow delivers a superior head and neck massage and a soothing cascade of water
- Built for durability, the Illuminated Control Panel is simple and easy to use
- Contemporary styling and a premium finish,
   ProFinish™ Cabinetry adds a modern twist to your outdoor space
- Experience added relaxation with the multicoloured Water Rainbow<sup>®</sup> Waterfall and the comforting sounds of falling water
- Compatible with SmartTub<sup>™</sup> System, the smart way to control and monitor your hot tub