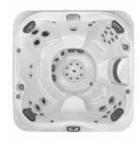

# THE J-500<sup>™</sup>

## LUXURY COLLECTION

Our flagship collection combines ground-breaking design, technological innovation and the now legendary Jacuzzi® hydromassage to deliver a new standard of hot tub luxury.

### BENEFITS OF THIS COLLECTION

- The unique aesthetic of Curvalux<sup>™</sup> Designer
   Woven Exterior adds a durable, luxurious touch to your garden retreat
- Dual Elevated Edges with Multi-Colour
   Waterfalls provides the soothing sounds of two waterfalls for enhanced relaxation
- Make a statement with Integrated Corner Exterior Lighting in any outdoor space
- The full colour ProTouch<sup>™</sup> Glass Control utilises touch screen technology for ultimate ease of use
- Our SmartTub<sup>™</sup> System is the smart way to control and monitor your hot tub
- Exclusive Patented Jet Technology delivers the deep tissue massage you've been looking for with a variety of focussed jets
- Designed to work with CLEARRAY® UV-C technology, CLEARRAY® PRO³TECT™ oxidises impurities for crystal, clean water

Plus many, many more.

Speak to your local retailer for more details or visit www.jacuzzi.co.uk

**J-585<sup>™</sup> IP**231 x 231 x 92 cm (107 cm at side)

Seating Capacity: 6-7 Total Jets: 46

231 x 231 x 92 cm (107 cm at side)
Seating Capacity: 5-6 (1 lounge) Total Jets: 49