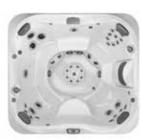

# THE J-400™

## DESIGNER COLLECTION

Offering an experience of ultimate well-being through uncompromising performance, this collection delivers a truly unique hydromassage experience, complimented by Jacuzzi® technology and innovation.

### BENEFITS OF THIS COLLECTION

- The Distinct High Back Design adds privacy and protects from the elements providing a cosy retreat no matter the weather
- Contemporary styling and a premium finish,
   ProFinish<sup>™</sup> Cabinetry adds a modern twist to your outdoor space
- Our SmartTub<sup>™</sup> System is the smart way to control and monitor your hot tub
- The full colour ProTouch<sup>™</sup> Control uses touch screen technology for ease of use
- Exclusive Patented Jet Technology banishes aches and pains with variety of massage options that stimulate and knead key muscle groups
- Find the perfect ambiance with Premium LED
   Lighting and set the colour to your mood
- Designed to work with CLEARRAY® UV-C technology, CLEARRAY® PRO³TECT™ oxidises impurities for crystal, clean water

Plus many, many more.

Speak to your local retailer for more details or visit www.jacuzzi.co.uk

J-495™ IP

229 x 279 x 104 cm (116 cm at back) Seating Capacity: 8-9 Total Jets: 62

J-485™ IP

231 x 231 x 95 cm (III cm at back) Seating Capacity: 6-7 Total Jets: 49

J-475™ IP

 $231 \times 231 \times 95$  cm (III cm at back) Seating Capacity: 6-7 (I lounge) Total Jets: 55

IP - Stereo included

Images for illustration purposes only. Dimensions and specifications provided for guidance only, actual product may vary. Please speak to your local retailer for pricing or for more information.