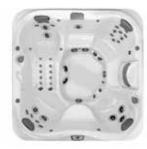

# THE J-500<sup>™</sup>

## LUXURY COLLECTION

Our flagship collection combines ground-breaking design, technological innovation and the now legendary Jacuzzi® hydromassage to deliver a new standard of hot tub luxury.

### BENEFITS OF THIS COLLECTION

- The unique aesthetic of Curvalux<sup>™</sup> Designer
   Woven Exterior adds a durable, luxurious touch to your garden retreat
- Dual Elevated Edges with Multi-Colour
   Waterfalls provides the soothing sounds of two waterfalls for enhanced relaxation
- Make a statement with Integrated Corner Exterior Lighting in any outdoor space
- The full colour ProTouch<sup>™</sup> Glass Control utilises touch screen technology for ultimate ease of use
- Our SmartTub<sup>™</sup> System is the smart way to control and monitor your hot tub
- Exclusive Patented Jet Technology delivers the deep tissue massage you've been looking for with a variety of focussed jets
- Designed to work with CLEARRAY® UV-C technology, CLEARRAY® PRO³TECT™ oxidises impurities for crystal, clean water

Plus many, many more.

Speak to your local retailer for more details or visit www.jacuzzi.co.uk

**J-585<sup>™</sup> IP**231 x 231 x 92 cm (107 cm at side)

Seating Capacity: 6-7 Total Jets: 46

231 x 231 x 92 cm (107 cm at side)
Seating Capacity: 5-6 (1 lounge) Total Jets: 49