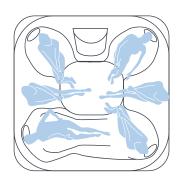

## ANTHROPOMETRIC DIMENSIONS

By studying the anthropometric dimensions of the 5<sup>th</sup> percentile of females and 95<sup>th</sup> percentile of males, we can design hot tubs based on the average dimensions of 90% of the population to deliver a personalised massage.

### **ERGONOMIC SEATING**

Seats designed to follow the contours of the body and recessed jets placed to perfectly match the muscle structure of the human form delivers a comfortable, premium hydromassage experience for most body types.

### **COMPLETE BALANCE**

Using the Aqualibrium® Formula, each jet is individually calibrated to deliver the perfect balance of air and water, then precisely paired with the exact pump-to-jet ratio needed to ensure a balanced experience in each and every seat.