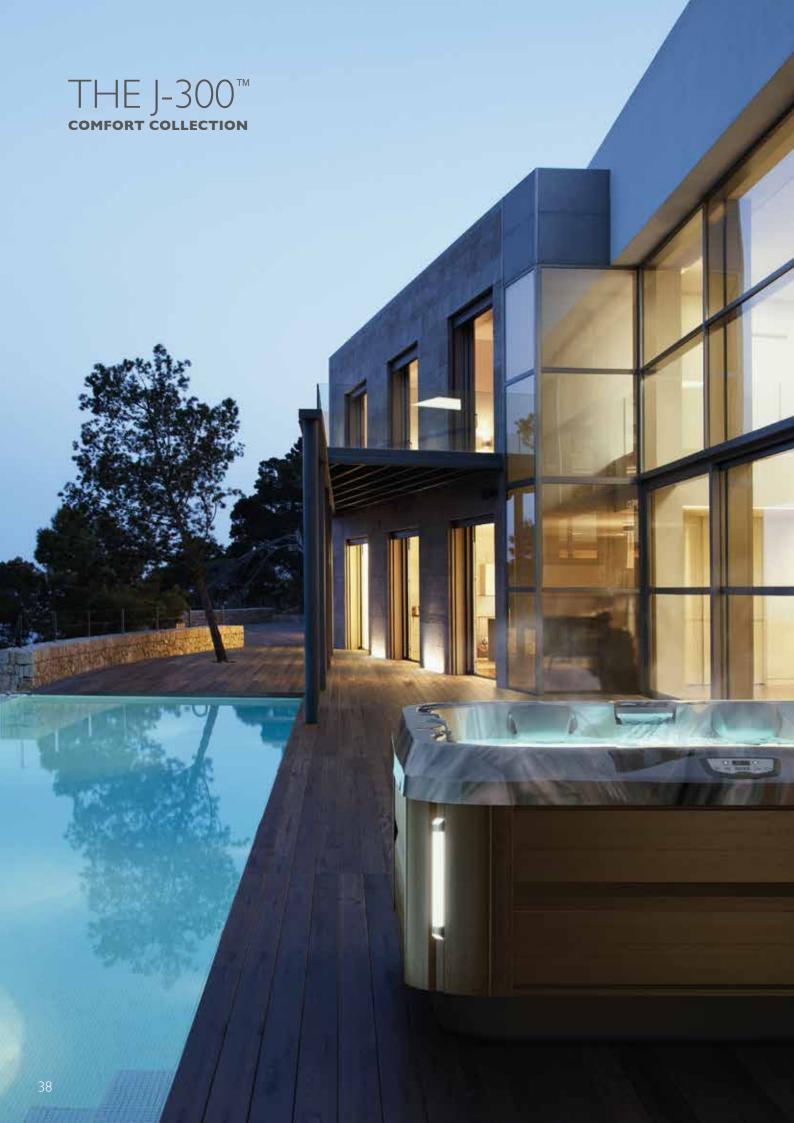

# THE J-300<sup>™</sup>

## COMFORT COLLECTION

This range has been refined and enhanced to offer an improved hydromassage experience. A deeper massage is delivered by specifically targeted jets found within the Powerpro® therapy seats.

## THE J-300™ COLLECTION AS YOU'VE NEVER EXPERIENCED BEFORE

Our signature J-300<sup>™</sup> Collection has always placed comfort at its forefront, but now style also meets substance with a new and improved collection.

Showcasing premium jet technology, ergonomically designed seating and enhanced features including striking new cabinetry and a unique massage pillow, this collection offers the ultimate in lacuzzi<sup>®</sup> Brand hydromassage.