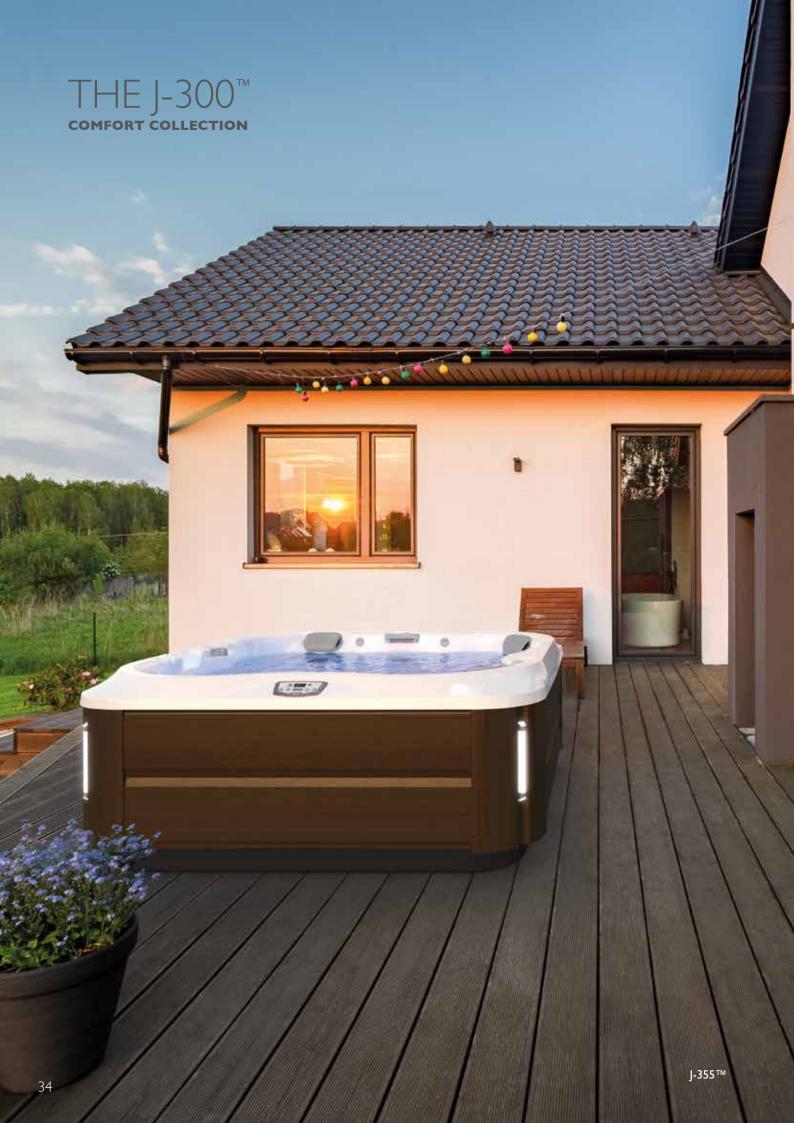

# THE J-300<sup>™</sup>

## COMFORT COLLECTION

This range has been refined and enhanced to offer an improved hydromassage experience. A deeper massage is delivered by specifically targeted jets found within the Powerpro® therapy seats.

## THE J-300™ COLLECTION AS YOU'VE NEVER EXPERIENCED BEFORE

Our signature J-300<sup>™</sup> Collection has always placed comfort at its forefront, but now style also meets substance with a new and improved collection.

Showcasing premium jet technology, ergonomically designed seating and enhanced features including striking new cabinetry and a unique massage pillow, this collection offers the ultimate in lacuzzi<sup>®</sup> Brand hydromassage.