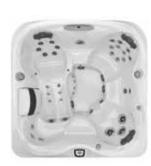

### 2. CHOOSE LOUNGE VS. OPEN SEATING

A lounge seat offers a full-body massage option and a more secluded spa experience.

An open seating model offers more massage options and makes communicating with others in the hot tub easier.

## 3. FIND THE COLLECTION THAT'S RIGHT FOR YOU

J-500™ COLLECTION Revolutionary Design, Legendary Performance

J-400™ COLLECTION Elegant Styling, Superior Hydromassage

**|-300™ COLLECTION** Smart Engineering, Premium |etting