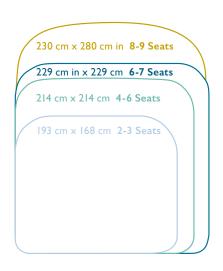

### I. SELECT SIZE AND MASSAGE OPTIONS

A common misconception about hot tub size is that you're limited to models with less seating options when garden space is limited. The good news is that a hot tub with more massage combinations requires only a slightly larger footprint; sometimes a matter of only a few centimetres.

### 2. CHOOSE LOUNGE VS. OPEN SEATING

A lounge seat offers a full-body massage option and a more secluded spa experience.

An open seating model offers more massage options and makes communicating with others in the hot tub easier.

## 3. FIND THE COLLECTION THAT'S RIGHT FOR YOU

J-500™ COLLECTION Revolutionary Design, Legendary Performance

J-400™ COLLECTION Elegant Styling, Superior Hydromassage

**|-300™ COLLECTION** Smart Engineering, Premium |etting