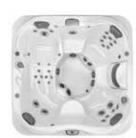

# THE J-400™

## DESIGNER COLLECTION

Offering an experience of ultimate well-being through uncompromising performance, this collection delivers a truly unique hydromassage experience, complimented by Jacuzzi® technology and innovation.

### BENEFITS OF THIS COLLECTION

- The Distinct High Back Design adds privacy and protects from the elements providing a cosy retreat no matter the weather
- Contemporary styling and a premium finish,
   ProFinish<sup>™</sup> Cabinetry adds a modern twist to your outdoor space
- Our SmartTub<sup>™</sup> System is the smart way to control and monitor your hot tub
- The full colour ProTouch<sup>™</sup> Control uses touch screen technology for ease of use
- Exclusive Patented Jet Technology banishes aches and pains with variety of massage options that stimulate and knead key muscle groups
- Find the perfect ambiance with Premium LED
   Lighting and set the colour to your mood
- Designed to work with CLEARRAY® UV-C technology, CLEARRAY® PRO³TECT™ oxidises impurities for crystal, clean water

Plus many, many more.

Speak to your local retailer for more details or visit www.jacuzzi.co.uk

J-495™ IP

229 x 279 x 104 cm (116 cm at back) Seating Capacity: 8-9 Total Jets: 62

J-485™ IP

231 x 231 x 95 cm (III cm at back) Seating Capacity: 6-7 Total Jets: 49