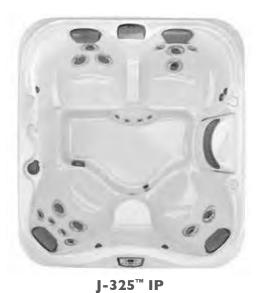

MASSAGE TYPE PowerPro

NUMBER OF PUMPS 2 x Jet Pumps, 1 x Circulation Pump

1-325™

PowerPro

4 - 5 Seats
DIMENSIONS\*
193 cm x 214 cm x 87 cm
DRY WEIGHT
312 kg
TOTAL FILLED WEIGHT
1,976 kg
AVERAGE SPA VOLUME
1,363 liters
ELECTRICAL
20Amps / 32Amps
MASSAGE TYPE
PowerPro