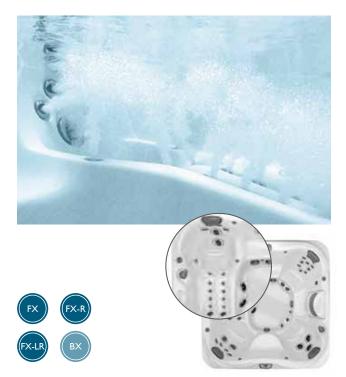

## POWERPRO® JETS\* COLLECTION

Our products deliver an adjustable high-flow, low-pressure hydromassage that feels like no other.

POWERPRO® BX

Based on the form and function of the original Jacuzzi® Jet, the MX jets deliver maximum volume at a higher air-to-water ratio to deliver a bold massage to

the muscles in the lower back.

The comforting yet rejuvenating bubbling effect massages the calves.

POWERPRO® **FX LARGE** 

Focusing on the middle of the back to relieve tension and muscle strain, the spiral action massage promotes better circulation.