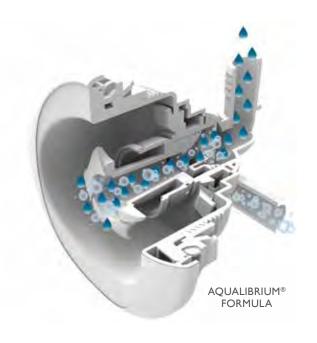

# HYDROMASSAGE

More jets do not equal a better hydromassage, but the right jets do. Jacuzzi® Brand hydromassage utilises the Aqualibrium® formula – the perfect mix of air and water – to deliver a jetted massage that reduces stress and lower back pain, improves sleep and post exercise recovery, and alleviates restless leg syndrome, cramps, arthritis and fibromyalgia, improving your overall wellbeing. As simple as enjoying a cup of coffee, a regular hydromassage routine can be more beneficial than you realise.

### **COMPLETE BALANCE**

Using the Aqualibrium® Formula, each jet is individually calibrated to deliver the perfect balance of air and water, then precisely paired with the exact pump-to-jet ratio needed to ensure a balanced experience in each and every seat.