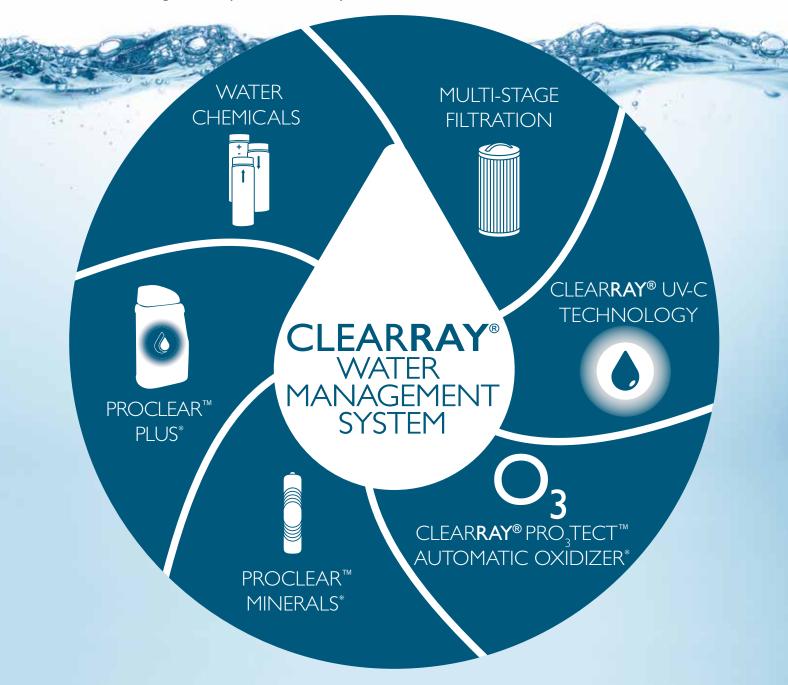

## CLEAN WATER

Sophisticated yet simple, our water management system is designed to work alongside Jacuzzi® genuine parts for ease of use and exceptional performance. Utilising CLEARRAY® UV-C technology, and up to five stages of water management, simply put, Jacuzzi® Brand technology makes it easy to maintain clean and clear water.

CLEARRAY® UV-C technology uses nature inspired technology to neutralise pathogens and works with traditional chlorine or bromine sanitiser for sensitive skin. This same technology is used in bottled drinking water, aquariums and hospitals.

# INTEGRATED FEATURES ENSURE THE CLEANEST, CLEAREST WATER WITH MINIMAL EFFORT FROM YOU

## PROCLEAR™ MINERALS\*

Conditions water with trace elements of silver to keep your hot tub water fresh when used alongside chlorine or bromine; fits into convenient twist-off cap of filter designed to fit mineral cartridge seamlessly

# O<sub>3</sub>CLEARRAY® PRO<sub>3</sub>TECT™ AUTOMATIC OXIDIZER\*

hot tub shell or equipment

Designed to work with CLEARRAY® UV-C technology, automatically oxidizing impurities in the water with low-output ozone