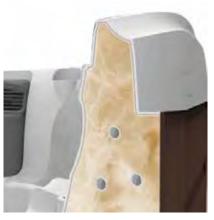

## PROFUSION™ SHELL

Three layers of material for a strong, scratch-resistant shell

## FULL-FOAM INSULATION

An air, moisture, and sound barrier adding structural integrity to pipes

### DURABLE PROPOLYMER™ BASE

Impervious to nature and moisture, and makes installation easy