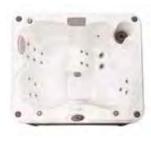

### 2. CHOOSE LOUNGE VS. OPEN SEATING

A lounge seat offers a full-body massage option and a more secluded spa experience.

An open seating model offers more massage options and makes communicating with others in the hot tub easier.

## 3. FIND THE COLLECTION THAT'S RIGHT FOR YOU

J-500™ COLLECTION Revolutionary Design, Legendary Performance

J-400™ COLLECTION Elegant Styling, Superior Hydromassage

**|-300™ COLLECTION** Smart Engineering, Premium |etting