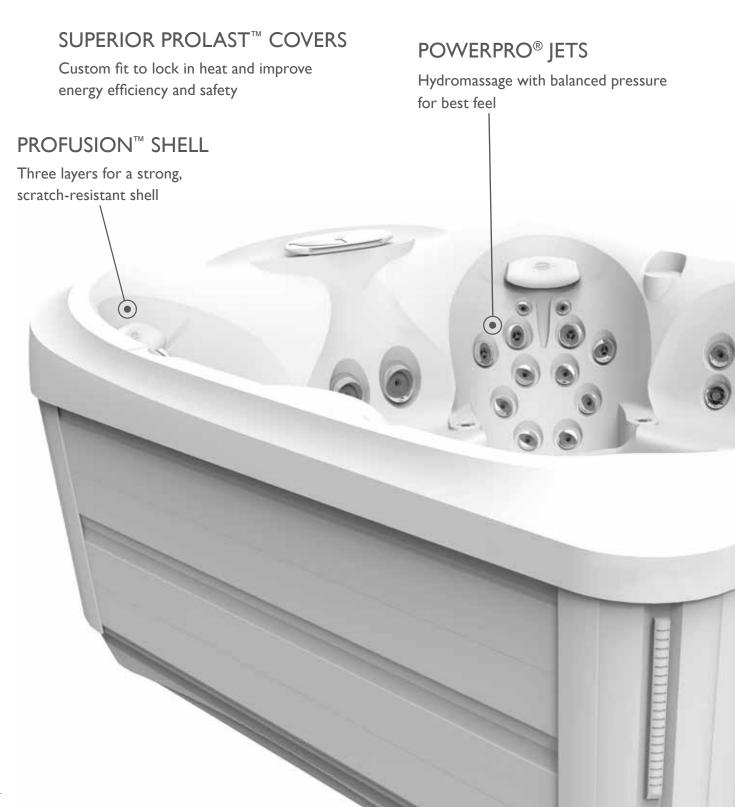

## PROFUSION™ SHELL

Three layers of material for a strong, scratch-resistant shell

### POWERPRO® JETS

Utilises the Venturi (fluid pressure) effect to create the perfect balance of air and water

Adjust settings based on energy usage reports in your SmartTub™ app