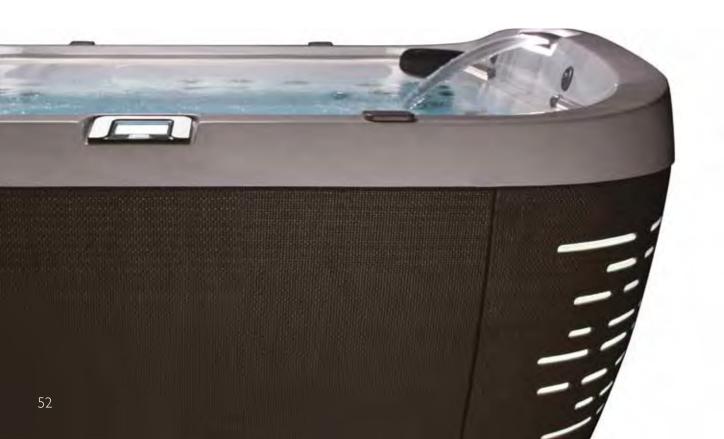

### BENEFITS OF THIS COLLECTION

- The unique aesthetic of Curvalux<sup>™</sup> Designer
   Woven Exterior adds a durable, luxurious touch to your garden retreat
- Dual Elevated Edges with Multi-Colour
   Waterfalls provides the soothing sounds of two waterfalls for enhanced relaxation
- Make a statement with Integrated Corner Exterior Lighting in any outdoor space
- The full colour ProTouch<sup>™</sup> Glass Control utilises touch screen technology for ultimate ease of use
- Our SmartTub<sup>™</sup> System is the smart way to control and monitor your hot tub
- Exclusive Patented Jet Technology delivers the deep tissue massage you've been looking for with a variety of focussed jets
- Designed to work with CLEARRAY® UV-C technology, CLEARRAY® PRO³TECT™ oxidises impurities for crystal, clean water

Plus many, many more.

Speak to your local retailer for more details or visit www.jacuzzi.co.uk

**J-585<sup>™</sup> IP**231 x 231 x 92 cm (107 cm at side)

Seating Capacity: 6-7 Total Jets: 46

231 x 231 x 92 cm (107 cm at side)
Seating Capacity: 5-6 (1 lounge) Total Jets: 49