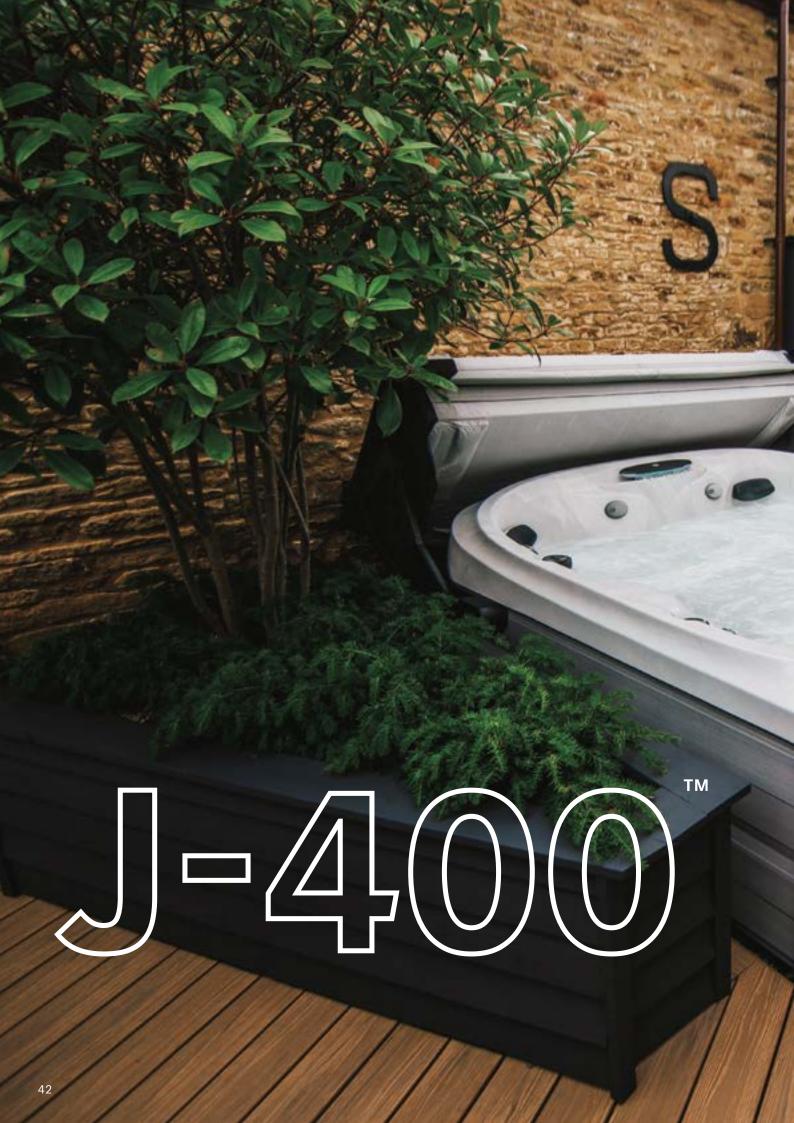

# The J-400<sup>™</sup>

# Collection

Offering the very best in Jacuzzi® therapy, design and ease of use and performance, the J-400™ Collection delivers optimum hydromassage through our PowerPro® jet range.

With additional features such as the high back design, foot dome, loungers and barrier-free seating, and SmartTub® as standard, you can expect to receive the best in hydrotherapy and comfort.