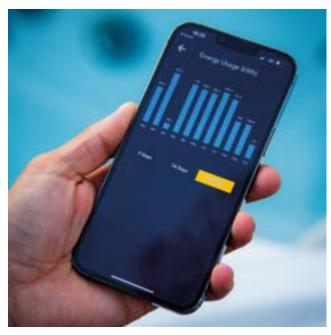

#### **Energy Management**

- Industry-first SmartTub<sup>®</sup> allows you to enable vacation mode at the touch of a button, saving standby energy costs by up to 25%.
- Personalised soak scheduling means you can set the times you choose to use your hot tub, and SmartTub<sup>®</sup> will create the most efficient heating program.
- Energy usage reports enable users to monitor kWh used and track off-peak and peak energy costs.

Combining more than 65 years of research and development with key innovations, Jacuzzi<sup>®</sup> is able to reduce both maintenance and energy costs.

Our SmartTub™ app allows us to get actual real world usage data and on average, our UK customers use around 5kWh per day\* to enjoy their Jacuzzi® Hot Tub.

To put that into perspective, it is only about the same as a family of 4 taking a 10 minute shower a day.