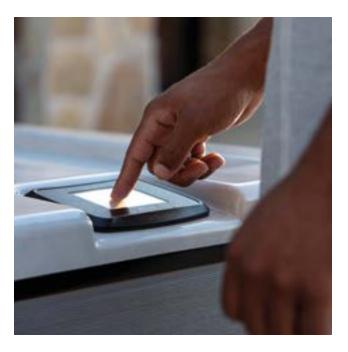

## Simplified hot tub ownership at your finger tips

#### Customise your settings

- Control your therapy, track usage and program filtration.
- · Set temperature.
- · Turn on internal and external lighting.
- · Start massage jets.
- Upgrade to a SmartTub® sensor kit for increased protection and monitoring.

## Ease of Use

- The SmartTub® system is the smart way to control and monitor your hot tub remotely.
- CLEARRAY Active Oxygen<sup>™</sup> system: nature-inspired technology that neutralises pathogens for crystal clean water.
- The full colour ProTouch™ control uses touch screen technology for ease of use.
- 6 stage filtration ensures water flow in your hot tub is enhanced, providing cleaner, more efficient water use, meaning your spa doesn't have to work as hard to maintain superior water purity.