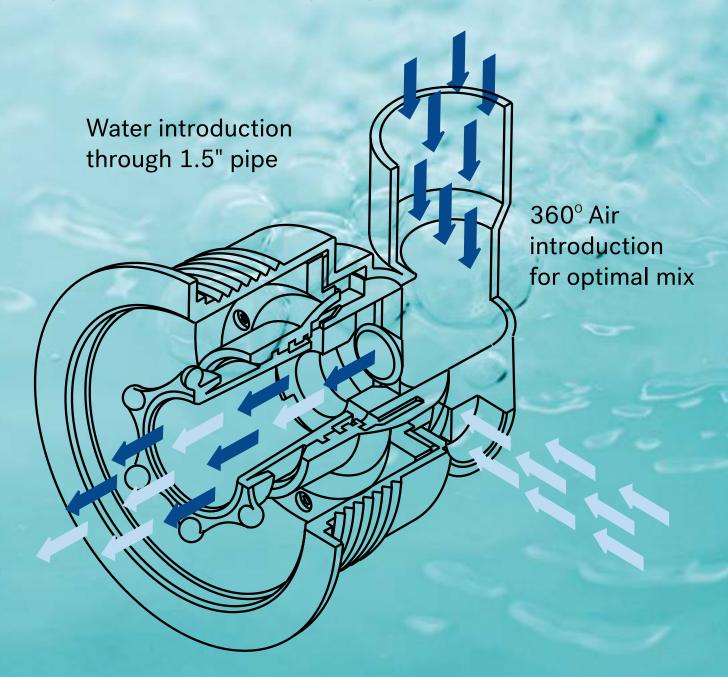

## Adjustable Pressure

Each jet is calibrated to deliver the perfect balance of air and water. The seats are designed with the exact pump to jet ratio to ensure optimum hydromassage. This is known as our Aqualibrium® formula.

Jacuzzi<sup>®</sup> Jets are developed with an emphasis on a 360-degree air induction to provide a unique high-volume, low-pressure massage. It has the power to bring a deeper, more intense massage in a gentle way.