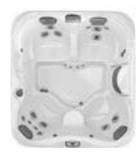

# The J-LX®

# Collection

## Collection

Leading the industry again, the J-LX® combines patent-pending Infrared and Red Light therapy with hydromassage for unmatched rejuvenation. Clean, simple lines frame the open seating layout with seven ergonomic seating options.

With our patent-pending Infrared and Red Light therapy taking hydrotherapy to the next level, we're leading the industry once again by creating the ultimate wellness experience. This modern design touts stunning features, from the sleek exterior and infinity-edge waterfall, to multi-layer insulation for superior energy efficiency. Features a full-body lounge seat as part of six ergonomic seating options.

#### Dimensions\*

231 cm x 231 cm x 86 cm

Seating Capacity: 6-7

Total Jets: 41