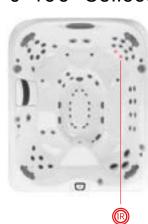

## Infrared Therapy

Jacuzzi® is the first and only brand to offer Infrared and Red Light therapy across a range of wellness products, from hot tubs to swim spas and saunas. Premiering in the J-LX® and J400™ Collection, the FX-IR Seat combines patented Infrared and Red Light therapy with hydromassage for unmatched rejuvenation.

## FX Seat (including Infrared and Red Light therapy) J-400<sup>™</sup> and J-LX<sup>®</sup> Exclusive

Our most advanced therapy is the FX seat.
This provides a deep, adjustable hydromassage on the back, shoulders and

neck and combines near Infrared and deep Red Light therapy on the lumbar back region.

MX Jet Therapy Seat J-300<sup>™</sup> and J-400<sup>™</sup> Exclusive

Proudly renowned as our original Jacuzzi® jet, the MX jet delivers a low pressure, deep tissue massage to the lower back.