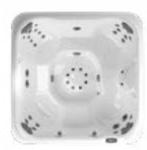

#### Dimensions\*

231 cm x 231 cm x 86 cm

Seating Capacity: 6-7

Total Jets: 41

#### Dimensions\*

231 cm x 231 cm x 86 cm

**Seating Capacity**: 5-6 (1 Lounge)

Total Jets: 39