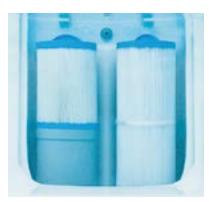

#### Up to 6-Stage Filtration Process\*

CLEARRAY Active Oxygen™ uses power of air and light to reduce chemical usage and destroy water contaminants and pathogens.

The surface skimming and ProCatch™ bag work together to clean the surface, while trapping large debris for easy removal.

The ProClear® filter operates with the hot tub's hydromassage pump. It removes small and large particles to maintain the cleanest water.

The ProStream™ circulation pump pulls the water through a ProClear® filter. It clarifies the water, even when the jets are not running.

The ProClarity® filter on the ProStream™ circulation pump catches tiny debris and particles that other filters miss. This helps ensure clean, sparkling water.