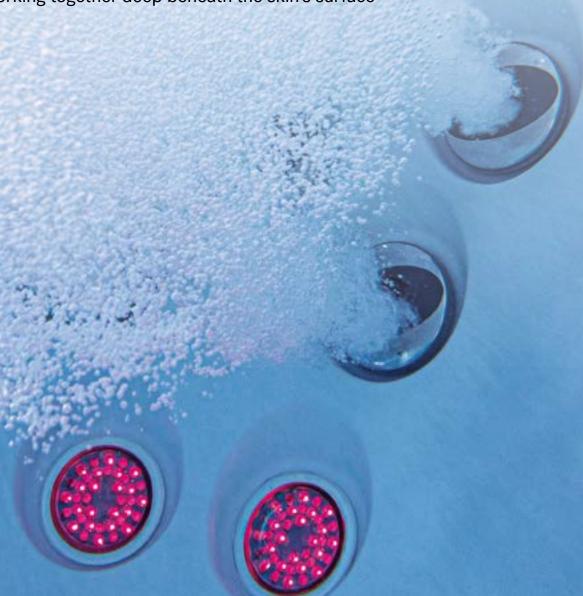

## Infrared Therapy

Jacuzzi® is the first and only brand to offer Infrared and Red Light therapy across a range of wellness products, from hot tubs to swim spas and saunas. Premiering in the J-LX® and J400™ Collection, the FX-IR Seat combines patented Infrared and Red Light therapy with hydromassage for unmatched rejuvenation.

The therapeutic benefits of hydrotherapy

The rejuvenating power of Infrared

The regenerative qualities of Red Light therapy

All working together deep beneath the skin's surface

#### Rejuvenation Meets Relaxation

The rejuvenating powers of Infrared and Red Light therapy work together deep beneath the skin's surface to relieve pain, improve range of motion, and reach a state of mindfulness.

#### Peace of Mind

Founded in research, you can be confident using Infrared and Red Light therapy to enhance your relaxation.

| Skin Level |                                                                                             |
|------------|---------------------------------------------------------------------------------------------|
|            | Hydromassage Jet pressure delivers varied massage through surface contact.                  |
|            | Red Light Specialised deep red light reaches surface tissue and cells.                      |
|            | Near Infrared  Positioned to target deep tissue within the lumbar region of the lower back. |