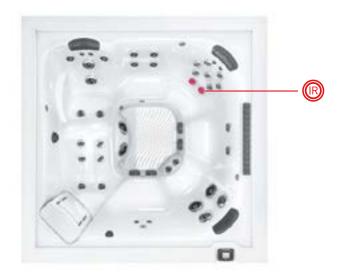

## Infrared Therapy

Jacuzzi® is the first and only brand to offer Infrared and Red Light therapy across a range of wellness products, from hot tubs to swim spas and saunas. Premiering in the J-LX® and J400™ Collection, the FX-IR Seat combines patented Infrared and Red Light therapy with hydromassage for unmatched rejuvenation.

## FX Seat (including Infrared and Red Light therapy) J-400<sup>™</sup> and J-LX<sup>®</sup> Exclusive

Our most advanced therapy is the FX seat.
This provides a deep, adjustable hydromassage on the back, shoulders and

neck and combines near Infrared and deep Red Light therapy on the lumbar back region.

MX Jet Therapy Seat J-300<sup>™</sup> and J-400<sup>™</sup> Exclusive

Proudly renowned as our original Jacuzzi® jet, the MX jet delivers a low pressure, deep tissue massage to the lower back.