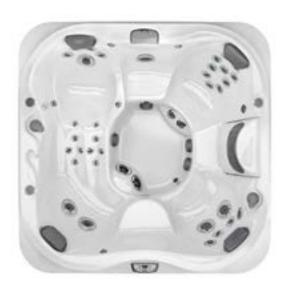

# J-495<sup>™</sup> **(a) (a) (b) (b)**

The J-495™ is the largest hot tub in the Jacuzzi® Hot Tub range. This spacious hot tub can seat up to nine people and is fitted with 71 PowerPro® jets. Perfect for creating a relaxing environment while entertaining large parties or family gatherings, everyone can enjoy the best hydrotherapy Jacuzzi® offers.

#### Dimensions\*

231 cm x 279 cm x 95 cm (110.5 cm at back)

Seating Capacity: 8-9

Total Jets: 71