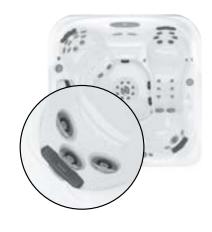

## FX Seat (including Infrared and Red Light therapy) J-400<sup>™</sup> and J-LX<sup>®</sup> Exclusive

Our most advanced therapy is the FX seat.
This provides a deep, adjustable hydromassage on the back, shoulders and

neck and combines near Infrared and deep Red Light therapy on the lumbar back region.

MX Jet Therapy Seat J-300<sup>™</sup> and J-400<sup>™</sup> Exclusive

Proudly renowned as our original Jacuzzi® jet, the MX jet delivers a low pressure, deep tissue massage to the lower back.

#### **RX Jet Therapy Seat** J-400<sup>™</sup> and J-LX<sup>®</sup> Exclusive

The spinning RX jet seat targets the back and neck. It features the highest performing hydromassage jets available in Jacuzzi® Hot Tubs.

#### ProAir<sup>™</sup> Lounge J-300<sup>™</sup> Exclusive

Ease tension from your shoulders to your feet with a combination of targeted jets, pulsating FX Rotational jets and exclusive bubbling BX jets. It's a full-body hydromassage experience.