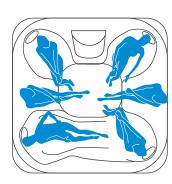

## Comfortable Seating

Seats in a Jacuzzi® Hot Tub are designed to follow the natural contours of the body. They are also fitted with recessed jets for a comfortable, premium hydromassage.

## Adjustable Pressure

Each jet is calibrated to deliver the perfect balance of air and water. The seats are designed with the exact pump to jet ratio to ensure optimum hydromassage. This is known as our Aqualibrium® formula.

Jacuzzi<sup>®</sup> Jets are developed with an emphasis on a 360-degree air induction to provide a unique high-volume, low-pressure massage. It has the power to bring a deeper, more intense massage in a gentle way.