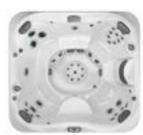

### **Jets & Seats**

## FX Seat (including Infrared and Red Light therapy) J-400<sup>™</sup> and J-LX<sup>®</sup> Exclusive

Our most advanced therapy is the FX seat.
This provides a deep, adjustable hydromassage on the back, shoulders and

neck and combines near Infrared and deep Red Light therapy on the lumbar back region.

MX Jet Therapy Seat J-300<sup>™</sup> and J-400<sup>™</sup> Exclusive

Proudly renowned as our original Jacuzzi® jet, the MX jet delivers a low pressure, deep tissue massage to the lower back.

PowerPro® Jets Collection Key

#### **RX Jet Therapy Seat** J-400<sup>™</sup> and J-LX<sup>®</sup> Exclusive

The spinning RX jet seat targets the back and neck. It features the highest performing hydromassage jets available in Jacuzzi® Hot Tubs.

#### ProAir<sup>™</sup> Lounge J-300<sup>™</sup> Exclusive

Ease tension from your shoulders to your feet with a combination of targeted jets, pulsating FX Rotational jets and exclusive bubbling BX jets. It's a full-body hydromassage experience.