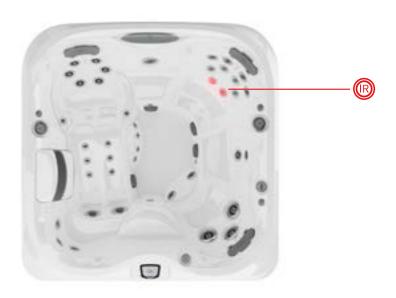

## Infrared Therapy

Jacuzzi® is the first and only brand to offer Infrared and Red Light therapy across a range of wellness products, from hot tubs to swim spas and saunas. Premiering in the J-LX® and J400™ Collection, the FX-IR Seat combines patented Infrared and Red Light therapy with hydromassage for unmatched rejuvenation.

The therapeutic benefits of hydrotherapy

The rejuvenating power of Infrared

The regenerative qualities of Red Light therapy

All working together deep beneath the skin's surface

#### Rejuvenation Meets Relaxation

The rejuvenating powers of Infrared and Red Light therapy work together deep beneath the skin's surface to relieve pain, improve range of motion, and reach a state of mindfulness.