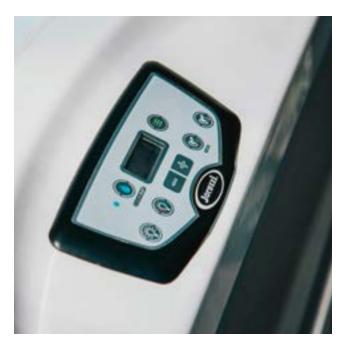

## Ease of Use

- The SmartTub® system is the smart way to control and monitor your hot tub remotely.
- CLEARRAY Active Oxygen<sup>™</sup> system: nature-inspired technology that neutralises pathogens for crystal clean water.
- The full colour ProTouch™ control uses touch screen technology for ease of use.
- 6 stage filtration ensures water flow in your hot tub is enhanced, providing cleaner, more efficient water use, meaning your spa doesn't have to work as hard to maintain superior water purity.

## Ease of Use

- Illuminated digital control panel is simple and easy to use.
- CLEARRAY Active Oxygen<sup>™</sup> system: nature-inspired technology that neutralises pathogens for crystal clean water.
- Compatible with optional SmartTub® system, the smart way to control and monitor your Jacuzzi® Hot Tub remotely.
- 4-stage filtration ensures water flow in your hot tub is enhanced, providing cleaner, more efficient water use, meaning your spa doesn't have to work as hard to maintain superior water purity.