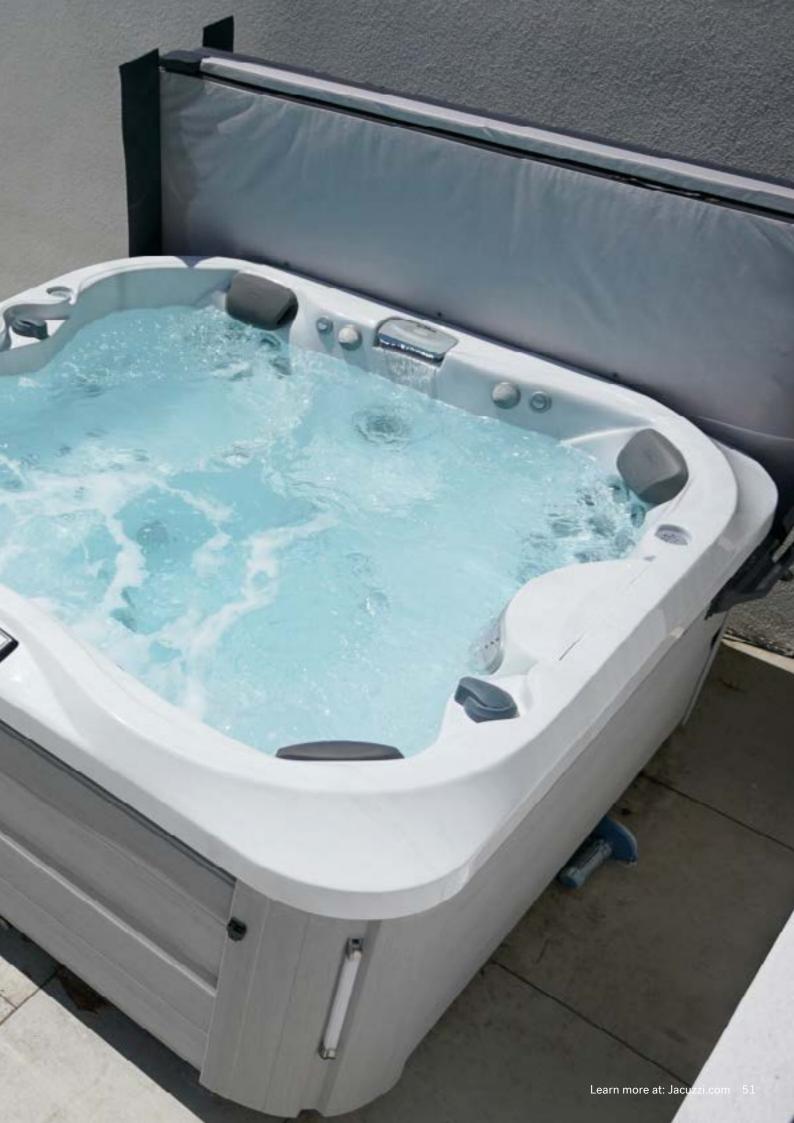

## Comfortable Seating

Seats in a Jacuzzi® Hot Tub are designed to follow the natural contours of the body. They are also fitted with recessed jets for a comfortable, premium hydromassage.

## Adjustable Pressure

Each jet is calibrated to deliver the perfect balance of air and water. The seats are designed with the exact pump to jet ratio to ensure optimum hydromassage. This is known as our Aqualibrium® formula.

Jacuzzi<sup>®</sup> Jets are developed with an emphasis on a 360-degree air induction to provide a unique high-volume, low-pressure massage. It has the power to bring a deeper, more intense massage in a gentle way.