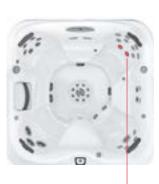

## Infrared Therapy

Jacuzzi® is the first and only brand to offer Infrared and Red Light therapy across a range of wellness products, from hot tubs to swim spas and saunas. Premiering in the J-LX® and J400™ Collection, the FX-IR Seat combines patented Infrared and Red Light therapy with hydromassage for unmatched rejuvenation.

## FX Seat (including Infrared and Red Light therapy) J-400<sup>™</sup> and J-LX<sup>®</sup> Exclusive

Our most advanced therapy is the FX seat.
This provides a deep, adjustable hydromassage on the back, shoulders and

neck and combines near Infrared and deep Red Light therapy on the lumbar back region.

MX Jet Therapy Seat J-300<sup>™</sup> and J-400<sup>™</sup> Exclusive

Proudly renowned as our original Jacuzzi® jet, the MX jet delivers a low pressure, deep tissue massage to the lower back.