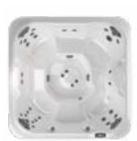

#### Dimensions\*

231 cm x 231 cm x 95 cm

Seating Capacity: 6 (1 Lounge)

**Total Jets**: 52

J-345<sup>™</sup> **() () ()** 

The J-345™ is one of the larger capacity hot tubs in the J-300<sup>™</sup> series, with the ability to seat up to seven people. It features the collection's Hydrosoothe™ massage pillows for tension relief and enhanced relaxation. The MX jet therapy seat sends a low pressure, deep tissue massage to the lower back.

#### Dimensions\*

213.5 cm x 213.5 cm x 92 cm

**Seating Capacity: 7** 

**Total Jets**: 41