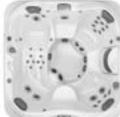

### **Jets & Seats**

## FX Seat (including Infrared and Red Light therapy) J-400<sup>™</sup> and J-LX<sup>®</sup> Exclusive

Our most advanced therapy is the FX seat.
This provides a deep, adjustable hydromassage on the back, shoulders and

neck and combines near Infrared and deep Red Light therapy on the lumbar back region.

MX Jet Therapy Seat J-300<sup>™</sup> and J-400<sup>™</sup> Exclusive

Proudly renowned as our original Jacuzzi® jet, the MX jet delivers a low pressure, deep tissue massage to the lower back.

PowerPro® Jets Collection Key

#### **RX Jet Therapy Seat** J-400<sup>™</sup> and J-LX<sup>®</sup> Exclusive

The spinning RX jet seat targets the back and neck. It features the highest performing hydromassage jets available in Jacuzzi® Hot Tubs.

#### ProAir<sup>™</sup> Lounge J-300<sup>™</sup> Exclusive

Ease tension from your shoulders to your feet with a combination of targeted jets, pulsating FX Rotational jets and exclusive bubbling BX jets. It's a full-body hydromassage experience.