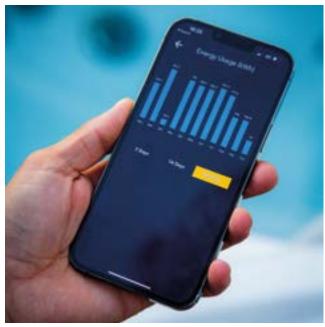

#### **Energy Management**

- Industry-first SmartTub<sup>®</sup> allows you to enable vacation mode at the touch of a button, saving standby energy costs by up to 25%.
- Personalised soak scheduling means you can set the times you choose to use your hot tub, and SmartTub<sup>®</sup> will create the most efficient heating program.
- Energy usage reports enable users to monitor kWh used and track off-peak and peak energy costs.

Combining more than 65 years of research and development with key innovations, Jacuzzi<sup>®</sup> is able to reduce both maintenance and energy costs.

Our SmartTub™ app allows us to get actual real world usage data and on average, our UK customers use around 5kWh per day\* to enjoy their Jacuzzi® Hot Tub.

To put that into perspective, it is only about the same as a family of 4 taking a 10 minute shower a day.