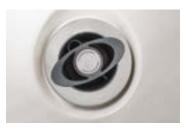

## Infrared Therapy

Jacuzzi® is the first and only brand to offer Infrared and Red Light therapy across a range of wellness products, from hot tubs to swim spas and saunas. Premiering in the J-LX® and J400™ Collection, the FX-IR Seat combines patented Infrared and Red Light therapy with hydromassage for unmatched rejuvenation.

#### Rejuvenation Meets Relaxation

The rejuvenating powers of Infrared and Red Light therapy work together deep beneath the skin's surface to relieve pain, improve range of motion, and reach a state of mindfulness.

#### Peace of Mind

Founded in research, you can be confident using Infrared and Red Light therapy to enhance your relaxation.

| Skin Level |                                                                                             |
|------------|---------------------------------------------------------------------------------------------|
|            | Hydromassage Jet pressure delivers varied massage through surface contact.                  |
|            | Red Light Specialised deep red light reaches surface tissue and cells.                      |
|            | Near Infrared  Positioned to target deep tissue within the lumbar region of the lower back. |