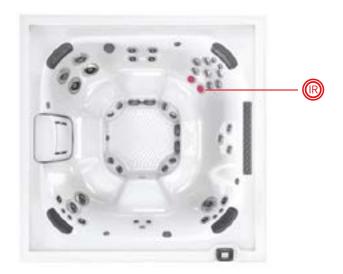

## Infrared Therapy

Jacuzzi® is the first and only brand to offer Infrared and Red Light therapy across a range of wellness products, from hot tubs to swim spas and saunas. Premiering in the J-LX® and J400™ Collection, the FX-IR Seat combines patented Infrared and Red Light therapy with hydromassage for unmatched rejuvenation.

## FX Seat (including Infrared and Red Light therapy) J-400<sup>™</sup> and J-LX<sup>®</sup> Exclusive

Our most advanced therapy is the FX seat.
This provides a deep, adjustable hydromassage on the back, shoulders and

neck and combines near Infrared and deep Red Light therapy on the lumbar back region.

MX Jet Therapy Seat J-300<sup>™</sup> and J-400<sup>™</sup> Exclusive

Proudly renowned as our original Jacuzzi® jet, the MX jet delivers a low pressure, deep tissue massage to the lower back.