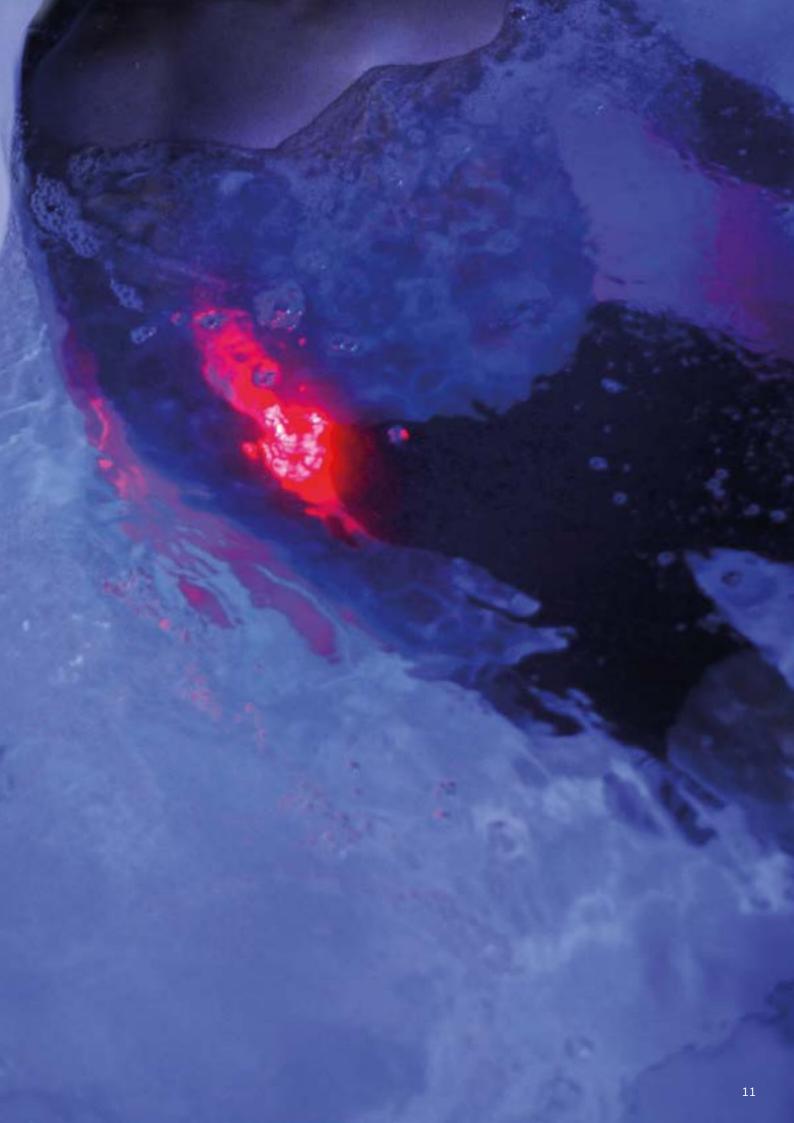

## Infrared Therapy

Jacuzzi® is the first and only brand to offer Infrared and Red Light therapy across a range of wellness products, from hot tubs to swim spas and saunas. Premiering in the J-LX® and J400™ Collection, the FX-IR Seat combines patented Infrared and Red Light therapy with hydromassage for unmatched rejuvenation.

#### Peace of Mind

Founded in research, you can be confident using Infrared and Red Light therapy to enhance your relaxation.

| Skin Level |                                                                                             |
|------------|---------------------------------------------------------------------------------------------|
|            | Hydromassage Jet pressure delivers varied massage through surface contact.                  |
|            | Red Light Specialised deep red light reaches surface tissue and cells.                      |
|            | Near Infrared  Positioned to target deep tissue within the lumbar region of the lower back. |

Experience ultimate pain relief from Infrared therapy, a breakthrough method that specifically targets lower back issues. With an astounding 619 million people suffering from lower back pain (According to the World Health Organisation), Jacuzzi® understands the global struggle and has designed the FX therapy seat to solely focus on alleviating this chronic discomfort.

Harnessing the power of Near Infrared (NIR) technology, which is FDA-approved as a medical device, this innovative treatment has been clinically proven to promote healing when used consistently. Your SmartTub® allows you to effortlessly control and monitor a daily 20-minute pre-programmed session, ensuring you receive the perfect amount of therapeutic care. Research supports the notion that shorter, frequent cycles are the most effective for pain relief.