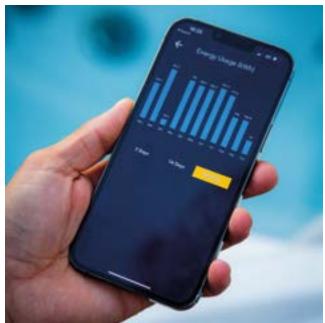

#### **Energy Management**

- Industry-first SmartTub<sup>®</sup> allows you to enable vacation mode at the touch of a button, saving standby energy costs by up to 25%.
- Personalised soak scheduling means you can set the times you choose to use your hot tub, and SmartTub<sup>®</sup> will create the most efficient heating program.
- Energy usage reports enable users to monitor kWh used and track off-peak and peak energy costs.

Combining more than 65 years of research and development with key innovations, Jacuzzi<sup>®</sup> is able to reduce both maintenance and energy costs.

Our SmartTub™ app allows us to get actual real world usage data and on average, our UK customers use around 5kWh per day\* to enjoy their Jacuzzi® Hot Tub.

#### Remote Energy Tracking and Control

Our exclusive SmartTub® technology, always runs on a cellular and Wi-Fi connection and allows you to reduce standard energy usage by up to 25%. Our Smart Heat mode can auto adjust water temperature based on your soak times, or if you're on holiday. SmartTub® can adjust hot tub settings to adapt to local weather, water volume, and peak vs off peak energy tariffs, all to help you save money.