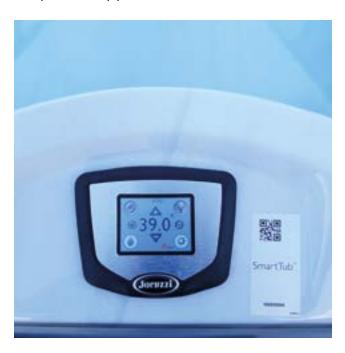

#### Customise your settings

- Control your therapy, track usage and program filtration.
- · Set temperature.
- · Turn on internal and external lighting.
- · Start massage jets.
- Upgrade to a SmartTub® sensor kit for increased protection and monitoring.

## Ease of Use

- The SmartTub® system is the smart way to control and monitor your hot tub remotely.
- CLEARRAY Active Oxygen<sup>™</sup> system: nature-inspired technology that neutralises pathogens for crystal clean water.
- The full colour ProTouch™ control uses touch screen technology for ease of use.
- 6 stage filtration ensures water flow in your hot tub is enhanced, providing cleaner, more efficient water use, meaning your spa doesn't have to work as hard to maintain superior water purity.