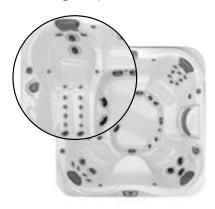

## FX Seat (including Infrared and Red Light therapy) J-400<sup>™</sup> and J-LX<sup>®</sup> Exclusive

Our most advanced therapy is the FX seat.
This provides a deep, adjustable hydromassage on the back, shoulders and

neck and combines near Infrared and deep Red Light therapy on the lumbar back region.

MX Jet Therapy Seat J-300<sup>™</sup> and J-400<sup>™</sup> Exclusive

Proudly renowned as our original Jacuzzi® jet, the MX jet delivers a low pressure, deep tissue massage to the lower back.