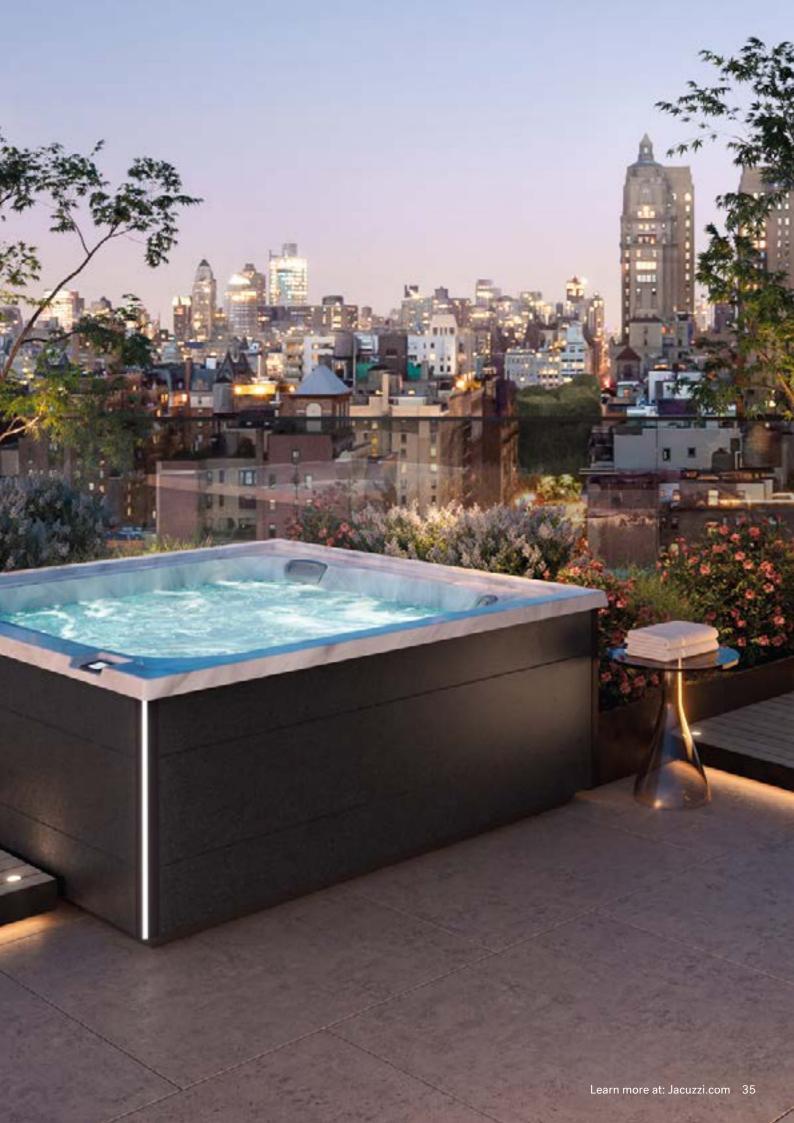

# The J-LX®

# Collection

Clean, simple lines frame the welcoming water of our newest product family. With our exclusive patent-pending Infrared and Red Light therapy taking hydromassage to the next level, we're leading the industry once again by creating the ultimate wellness experience.

## Collection

Leading the industry again, the J-LX® combines patent-pending Infrared and Red Light therapy with hydromassage for unmatched rejuvenation. Clean, simple lines frame the open seating layout with seven ergonomic seating options.

With our patent-pending Infrared and Red Light therapy taking hydrotherapy to the next level, we're leading the industry once again by creating the ultimate wellness experience. This modern design touts stunning features, from the sleek exterior and infinity-edge waterfall, to multi-layer insulation for superior energy efficiency. Features a full-body lounge seat as part of six ergonomic seating options.