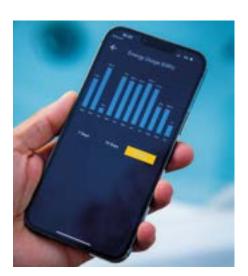

#### **Energy Management**

- Industry-first SmartTub<sup>®</sup> allows you to enable vacation mode at the touch of a button, saving standby energy costs by up to 25%.
- Personalised soak scheduling means you can set the times you choose to use your hot tub, and SmartTub<sup>®</sup> will create the most efficient heating program.
- Energy usage reports enable users to monitor kWh used and track off-peak and peak energy costs.

Combining more than 65 years of research and development with key innovations, Jacuzzi<sup>®</sup> is able to reduce both maintenance and energy costs.

Our SmartTub™ app allows us to get actual real world usage data and on average, our UK customers use around 5kWh per day\* to enjoy their Jacuzzi® Hot Tub.