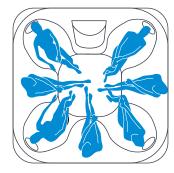

## Comfortable Seating

Seats in a Jacuzzi® Hot Tub are designed to follow the natural contours of the body. They are also fitted with recessed jets for a comfortable, premium hydromassage.

## Adjustable Pressure

Each jet is calibrated to deliver the perfect balance of air and water. The seats are designed with the exact pump to jet ratio to ensure optimum hydromassage. This is known as our Aqualibrium® formula.

Jacuzzi<sup>®</sup> Jets are developed with an emphasis on a 360-degree air induction to provide a unique high-volume, low-pressure massage. It has the power to bring a deeper, more intense massage in a gentle way.