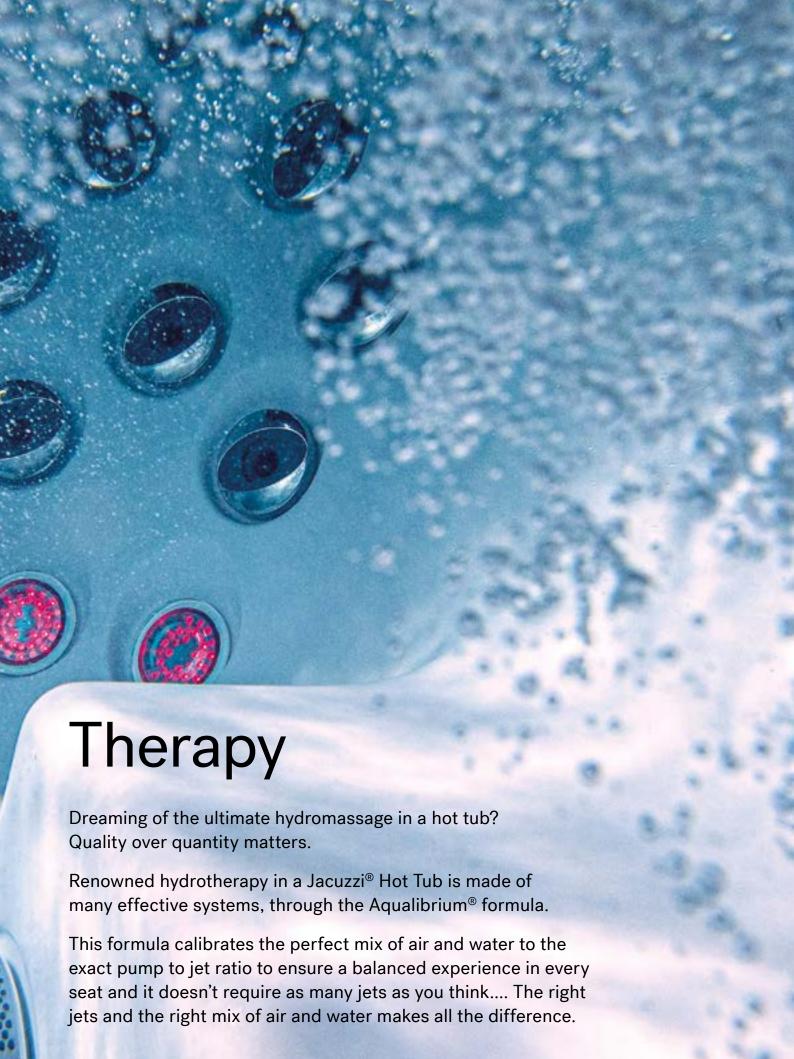

## Adjustable Pressure

Each jet is calibrated to deliver the perfect balance of air and water. The seats are designed with the exact pump to jet ratio to ensure optimum hydromassage. This is known as our Aqualibrium® formula.

Jacuzzi<sup>®</sup> Jets are developed with an emphasis on a 360-degree air induction to provide a unique high-volume, low-pressure massage. It has the power to bring a deeper, more intense massage in a gentle way.