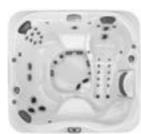

### **Jets & Seats**

## FX Seat (including Infrared and Red Light therapy) J-400<sup>™</sup> and J-LX<sup>®</sup> Exclusive

Our most advanced therapy is the FX seat.
This provides a deep, adjustable hydromassage on the back, shoulders and

neck and combines near Infrared and deep Red Light therapy on the lumbar back region.

MX Jet Therapy Seat J-300<sup>™</sup> and J-400<sup>™</sup> Exclusive

Proudly renowned as our original Jacuzzi® jet, the MX jet delivers a low pressure, deep tissue massage to the lower back.

PowerPro® Jets Collection Key

#### **RX Jet Therapy Seat** J-400<sup>™</sup> and J-LX<sup>®</sup> Exclusive

The spinning RX jet seat targets the back and neck. It features the highest performing hydromassage jets available in Jacuzzi® Hot Tubs.

#### ProAir<sup>™</sup> Lounge J-300<sup>™</sup> Exclusive

Ease tension from your shoulders to your feet with a combination of targeted jets, pulsating FX Rotational jets and exclusive bubbling BX jets. It's a full-body hydromassage experience.