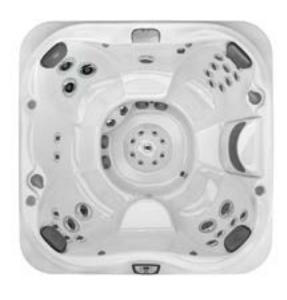

#### 2. Choose Lounge vs. Open Seating

A lounge seat offers a full-body massage option and a more secluded spa experience.

An open seating model offers more massage options and makes it easier to communicate with one another.

#### Dimensions\*

231 cm x 231 cm x 86 cm

**Seating Capacity**: 5-6 (1 Lounge)

Total Jets: 39

#### Dimensions\*

231 cm x 231 cm x 95 cm (110.5 cm at back)

Seating Capacity: 6 (1 Lounge)

**Total Jets**: 55

#### **Dimensions**\*

213.5 cm x 213.5 cm x 95 cm (110.5 cm at back)

Seating Capacity: 6 (1 Lounge)

**Total Jets**: 47

#### Dimensions\*

231 cm x 231 cm x 95 cm

Seating Capacity: 6 (1 Lounge)

**Total Jets**: 52

J-345<sup>™</sup> **() () ()** 

The J-345™ is one of the larger capacity hot tubs in the J-300<sup>™</sup> series, with the ability to seat up to seven people. It features the collection's Hydrosoothe™ massage pillows for tension relief and enhanced relaxation. The MX jet therapy seat sends a low pressure, deep tissue massage to the lower back.

#### Dimensions\*

213.5 cm x 213.5 cm x 92 cm

Seating Capacity: 6 (1 Lounge)

**Total Jets**: 42

Dimensions\*

168 cm x 193 cm x 80.65 cm

Seating Capacity: 3 (1 Lounge)

Total Jets: 23

#### Dimensions\*

226 cm x 226 cm x 91 cm

Seating Capacity: 6 (1 Lounge)

Total Jets: 38

Dimensions\*

213 cm x 213 cm x 91 cm

Seating Capacity: 7

**Total Jets**: 36

Dimensions\*

213 cm x 213 cm x 91 cm

Seating Capacity: 6 (1 Lounge)

**Total Jets**: 34

Dimensions\*

203 cm x 203 cm x 84 cm

**Seating Capacity:** 4

**Total Jets**: 26