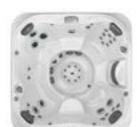

### **Jets & Seats**

## FX Seat (including Infrared and Red Light therapy) J-400<sup>™</sup> and J-LX<sup>®</sup> Exclusive

Our most advanced therapy is the FX seat.
This provides a deep, adjustable hydromassage on the back, shoulders and

neck and combines near Infrared and deep Red Light therapy on the lumbar back region.

MX Jet Therapy Seat J-300<sup>™</sup> and J-400<sup>™</sup> Exclusive

Proudly renowned as our original Jacuzzi® jet, the MX jet delivers a low pressure, deep tissue massage to the lower back.

PowerPro® Jets Collection Key

#### **RX Jet Therapy Seat** J-400<sup>™</sup> and J-LX<sup>®</sup> Exclusive

The spinning RX jet seat targets the back and neck. It features the highest performing hydromassage jets available in Jacuzzi® Hot Tubs.

#### ProAir<sup>™</sup> Lounge J-300<sup>™</sup> Exclusive

Ease tension from your shoulders to your feet with a combination of targeted jets, pulsating FX Rotational jets and exclusive bubbling BX jets. It's a full-body hydromassage experience.