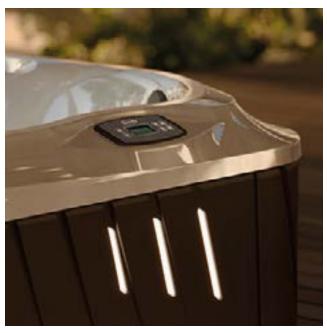

#### ProFinish™ Cabinetry

High quality, UV-resistant cabinetry. Tool-free access makes it easier to reach components under the shell.

## Ease of Use

- The SmartTub® system is the smart way to control and monitor your hot tub remotely.
- CLEARRAY Active Oxygen<sup>™</sup> system: nature-inspired technology that neutralises pathogens for crystal clean water.
- The full colour ProTouch™ control uses touch screen technology for ease of use.
- 6 stage filtration ensures water flow in your hot tub is enhanced, providing cleaner, more efficient water use, meaning your spa doesn't have to work as hard to maintain superior water purity.

## Ease of Use

- Illuminated digital control panel is simple and easy to use.
- CLEARRAY Active Oxygen<sup>™</sup> system: nature-inspired technology that neutralises pathogens for crystal clean water.
- Compatible with optional SmartTub® system, the smart way to control and monitor your Jacuzzi® Hot Tub remotely.
- 4-stage filtration ensures water flow in your hot tub is enhanced, providing cleaner, more efficient water use, meaning your spa doesn't have to work as hard to maintain superior water purity.