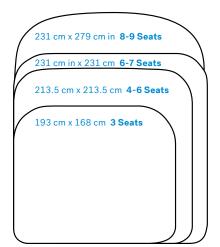

#### Dimensions\*

231 cm x 231 cm x 86 cm

Seating Capacity: 6-7

Total Jets: 41

#### Dimensions\*

231 cm x 231 cm x 86 cm

**Seating Capacity**: 5-6 (1 Lounge)

Total Jets: 39

#### Dimensions\*

231 cm x 279 cm x 95 cm (110.5 cm at back)

Seating Capacity: 8-9

Total Jets: 71

#### Dimensions\*

231 cm x 231 cm x 95 cm (110.5 cm at back)

Seating Capacity: 6 (1 Lounge)

**Total Jets**: 55

#### **Dimensions**\*

213.5 cm x 213.5 cm x 95 cm (110.5 cm at back)

Seating Capacity: 6 (1 Lounge)

**Total Jets**: 47

#### Dimensions\*

231 cm x 231 cm x 95 cm

Seating Capacity: 6 (1 Lounge)

**Total Jets**: 52

J-345<sup>™</sup> **() () ()** 

The J-345™ is one of the larger capacity hot tubs in the J-300<sup>™</sup> series, with the ability to seat up to seven people. It features the collection's Hydrosoothe™ massage pillows for tension relief and enhanced relaxation. The MX jet therapy seat sends a low pressure, deep tissue massage to the lower back.

#### Dimensions\*

213.5 cm x 213.5 cm x 92 cm

**Seating Capacity: 7** 

**Total Jets**: 41

#### Dimensions\*

213.5 cm x 213.5 cm x 92 cm

Seating Capacity: 6 (1 Lounge)

**Total Jets**: 42

Dimensions\*

168 cm x 193 cm x 80.65 cm

Seating Capacity: 3 (1 Lounge)

Total Jets: 23

#### Dimensions\*

226 cm x 226 cm x 91 cm

Seating Capacity: 6 (1 Lounge)

Total Jets: 38

Dimensions\*

213 cm x 213 cm x 91 cm

Seating Capacity: 7

**Total Jets**: 36

Dimensions\*

213 cm x 213 cm x 91 cm

Seating Capacity: 6 (1 Lounge)

**Total Jets**: 34

Dimensions\*

203 cm x 203 cm x 84 cm

**Seating Capacity:** 4

**Total Jets**: 26