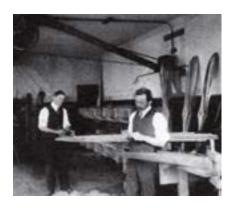

#### 1900s

The Jacuzzi family departs Italy for the United States and transforms the aviation and agriculture industries.