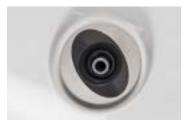

#### **RX Jet Therapy Seat** J-400<sup>™</sup> and J-LX<sup>®</sup> Exclusive

The spinning RX jet seat targets the back and neck. It features the highest performing hydromassage jets available in Jacuzzi® Hot Tubs.