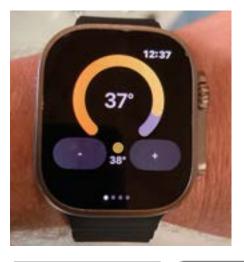

#### Easy to use

- Always connected to the best signal either cellular or Wi-Fi connection, supported by Bluetooth technology.
- Activate your hot tub with smart home devices including Amazon Alexa, Google Assistant™, Siri and Apple Watch.
- Access personalised tips and how-to videos.

#### Remote Energy Tracking and Control

Our exclusive SmartTub® technology, always runs on a cellular and Wi-Fi connection and allows you to reduce standard energy usage by up to 25%. Our Smart Heat mode can auto adjust water temperature based on your soak times, or if you're on holiday. SmartTub® can adjust hot tub settings to adapt to local weather, water volume, and peak vs off peak energy tariffs, all to help you save money.