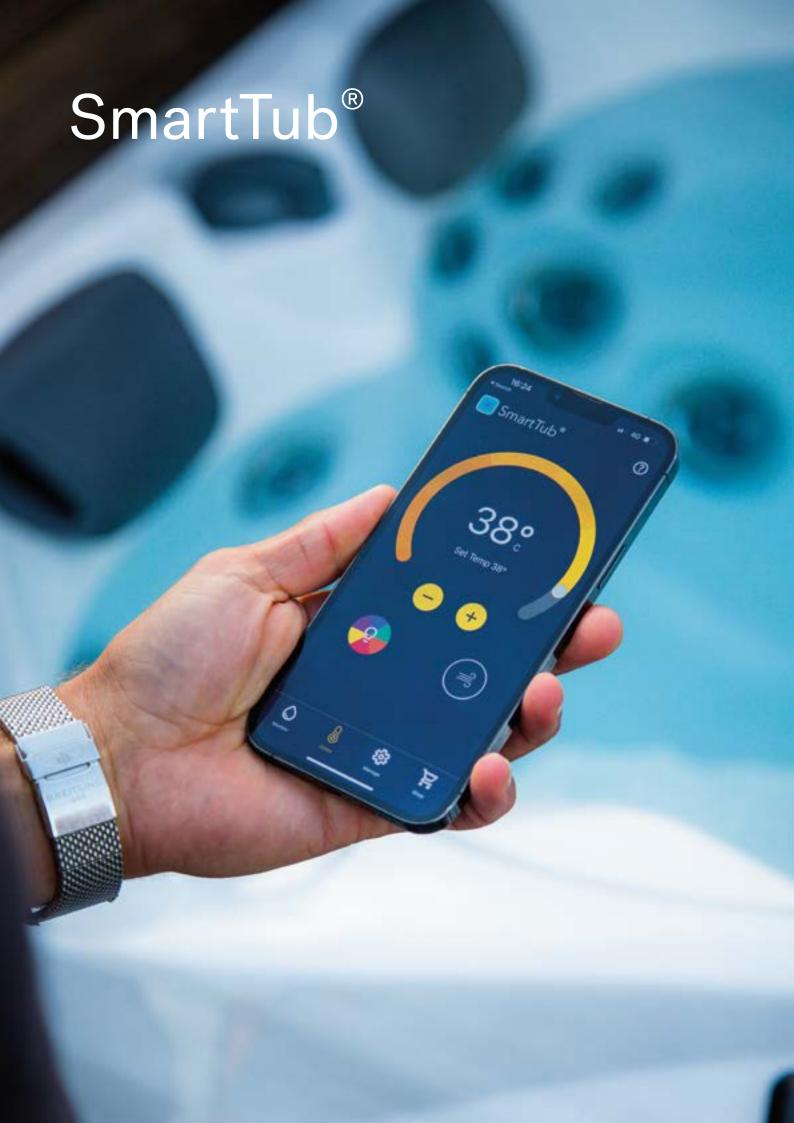

#### Customise your settings

- Control your therapy, track usage and program filtration.
- · Set temperature.
- · Turn on internal and external lighting.
- · Start massage jets.
- Upgrade to a SmartTub® sensor kit for increased protection and monitoring.

#### **Energy Management**

- Industry-first SmartTub<sup>®</sup> allows you to enable vacation mode at the touch of a button, saving standby energy costs by up to 25%.
- Personalised soak scheduling means you can set the times you choose to use your hot tub, and SmartTub<sup>®</sup> will create the most efficient heating program.
- Energy usage reports enable users to monitor kWh used and track off-peak and peak energy costs.

#### Easy to use

- Always connected to the best signal either cellular or Wi-Fi connection, supported by Bluetooth technology.
- Activate your hot tub with smart home devices including Amazon Alexa, Google Assistant™, Siri and Apple Watch.
- Access personalised tips and how-to videos.

#### Remote Energy Tracking and Control

Our exclusive SmartTub® technology, always runs on a cellular and Wi-Fi connection and allows you to reduce standard energy usage by up to 25%. Our Smart Heat mode can auto adjust water temperature based on your soak times, or if you're on holiday. SmartTub® can adjust hot tub settings to adapt to local weather, water volume, and peak vs off peak energy tariffs, all to help you save money.