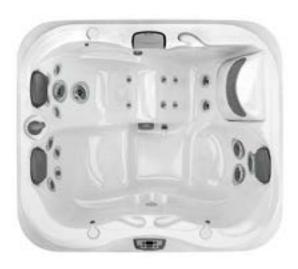

Black

The J-435™ hot tub is one of our most popular and encompasses the Jacuzzi® approach to design and performance. Fitted with 47 PowerPro™ jets, enjoy the ultimate hydromassage in the lounge or high back corner seats. The seats are ergonomically designed to provide maximum support and comfort with added privacy.

#### **Dimensions**\*

213.5 cm x 213.5 cm x 95 cm (110.5 cm at back)

Seating Capacity: 6 (1 Lounge)

**Total Jets**: 47