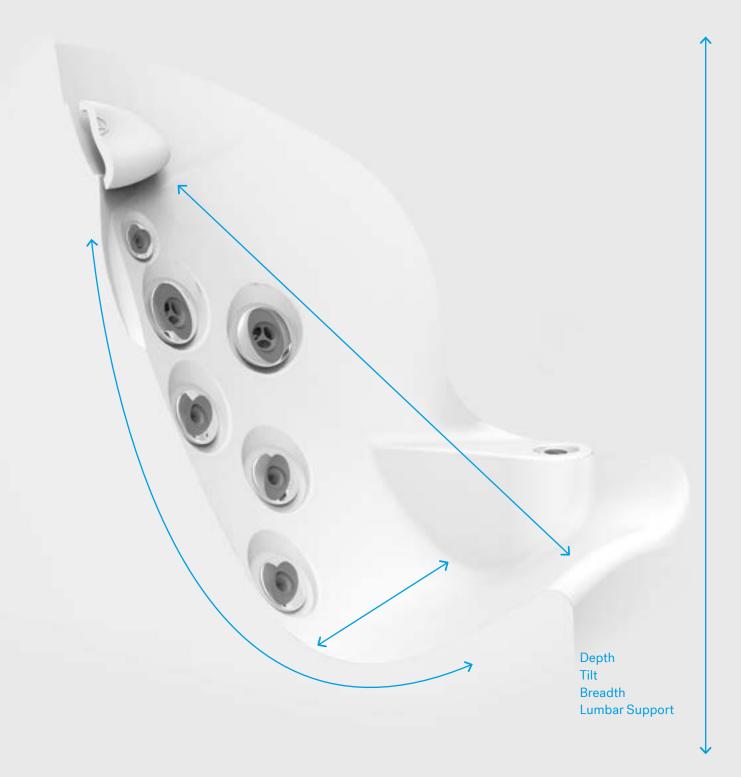

## Comfortable Seating

Seats in a Jacuzzi® Hot Tub are designed to follow the natural contours of the body. They are also fitted with recessed jets for a comfortable, premium hydromassage.

## Adjustable Pressure

Each jet is calibrated to deliver the perfect balance of air and water. The seats are designed with the exact pump to jet ratio to ensure optimum hydromassage. This is known as our Aqualibrium® formula.

Jacuzzi<sup>®</sup> Jets are developed with an emphasis on a 360-degree air induction to provide a unique high-volume, low-pressure massage. It has the power to bring a deeper, more intense massage in a gentle way.

### **Jets & Seats**