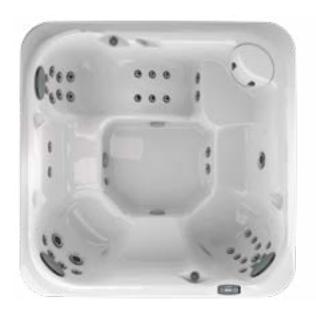

## Comfortable Seating

Seats in a Jacuzzi® Hot Tub are designed to follow the natural contours of the body. They are also fitted with recessed jets for a comfortable, premium hydromassage.

## Adjustable Pressure

Each jet is calibrated to deliver the perfect balance of air and water. The seats are designed with the exact pump to jet ratio to ensure optimum hydromassage. This is known as our Aqualibrium® formula.

#### 2. Choose Lounge vs. Open Seating

A lounge seat offers a full-body massage option and a more secluded spa experience.

An open seating model offers more massage options and makes it easier to communicate with one another.