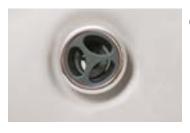

## FX Seat (including Infrared and Red Light therapy) J-400<sup>™</sup> and J-LX<sup>®</sup> Exclusive

Our most advanced therapy is the FX seat.
This provides a deep, adjustable hydromassage on the back, shoulders and

neck and combines near Infrared and deep Red Light therapy on the lumbar back region.

MX Jet Therapy Seat J-300<sup>™</sup> and J-400<sup>™</sup> Exclusive

Proudly renowned as our original Jacuzzi® jet, the MX jet delivers a low pressure, deep tissue massage to the lower back.