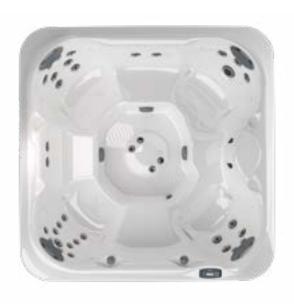

## Comfortable Seating

Seats in a Jacuzzi® Hot Tub are designed to follow the natural contours of the body. They are also fitted with recessed jets for a comfortable, premium hydromassage.

## Adjustable Pressure

Each jet is calibrated to deliver the perfect balance of air and water. The seats are designed with the exact pump to jet ratio to ensure optimum hydromassage. This is known as our Aqualibrium® formula.

Jacuzzi<sup>®</sup> Jets are developed with an emphasis on a 360-degree air induction to provide a unique high-volume, low-pressure massage. It has the power to bring a deeper, more intense massage in a gentle way.

### **Jets & Seats**