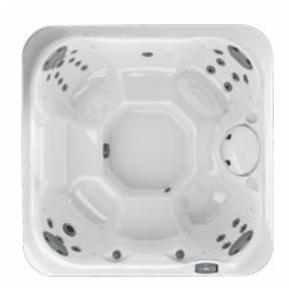

Offering the very best in Jacuzzi® therapy, design and ease of use and performance, the J-400™ Collection delivers optimum hydromassage through our PowerPro® jet range.

With additional features such as the high back design, foot dome, loungers and barrier-free seating, and SmartTub® as standard, you can expect to receive the best in hydrotherapy and comfort.

# J-495<sup>™</sup> **(a) (a) (b) (b)**

The J-495™ is the largest hot tub in the Jacuzzi® Hot Tub range. This spacious hot tub can seat up to nine people and is fitted with 71 PowerPro® jets. Perfect for creating a relaxing environment while entertaining large parties or family gatherings, everyone can enjoy the best hydrotherapy Jacuzzi® offers.

# J-475<sup>™</sup> **⑥ ● 8 ®**

The J-475™ is a spacious six-seat model that's designed for functionality as well as exceptional performance. It also gives you access to the J-400™ Collection's exclusive features, such as the high-wide waterfall and high back design for additional privacy. The PowerPro™ jets provide premium hydromassage options in every seat.

#### Dimensions\*

231 cm x 279 cm x 95 cm (110.5 cm at back)

Seating Capacity: 8-9

Total Jets: 71

#### Dimensions\*

231 cm x 231 cm x 95 cm (110.5 cm at back)

Seating Capacity: 6 (1 Lounge)

**Total Jets**: 55