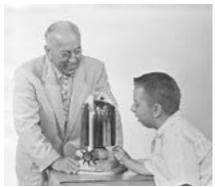

#### 1950s

The J-300<sup>™</sup> pump was presented on national daytime television show Queen for a Day. Boasting 20 million viewers, the Jacuzzi<sup>®</sup> brand became an overnight sensation.