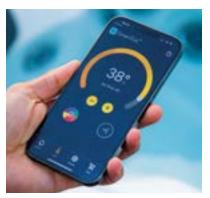

#### Customise your settings

- Control your therapy, track usage and program filtration.
- · Set temperature.
- · Turn on internal and external lighting.
- · Start massage jets.
- Upgrade to a SmartTub® sensor kit for increased protection and monitoring.

#### **Energy Management**

- Industry-first SmartTub<sup>®</sup> allows you to enable vacation mode at the touch of a button, saving standby energy costs by up to 25%.
- Personalised soak scheduling means you can set the times you choose to use your hot tub, and SmartTub<sup>®</sup> will create the most efficient heating program.
- Energy usage reports enable users to monitor kWh used and track off-peak and peak energy costs.

#### Easy to use

- Always connected to the best signal either cellular or Wi-Fi connection, supported by Bluetooth technology.
- Activate your hot tub with smart home devices including Amazon Alexa, Google Assistant™, Siri and Apple Watch.
- Access personalised tips and how-to videos.