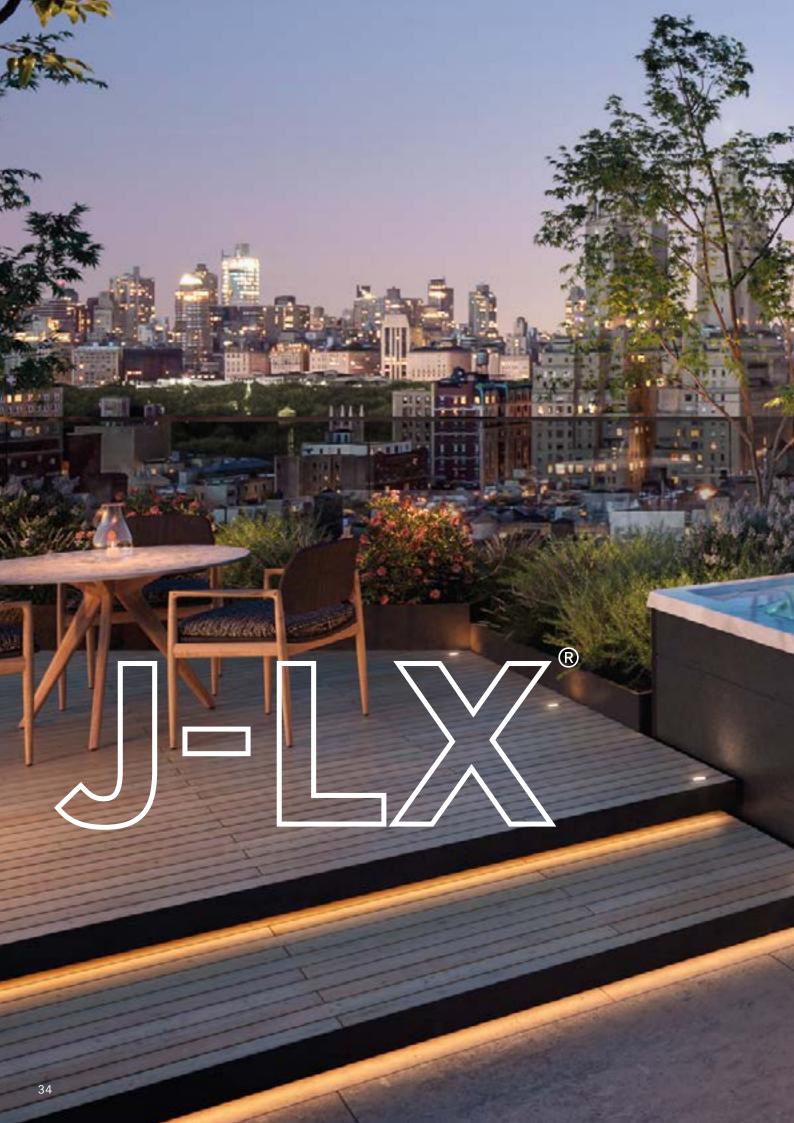

# The J-LX®

# Collection

Clean, simple lines frame the welcoming water of our newest product family. With our exclusive patent-pending Infrared and Red Light therapy taking hydromassage to the next level, we're leading the industry once again by creating the ultimate wellness experience.

## Collection

Leading the industry again, the J-LX® combines patent-pending Infrared and Red Light therapy with hydromassage for unmatched rejuvenation. Clean, simple lines frame the open seating layout with seven ergonomic seating options.

With our patent-pending Infrared and Red Light therapy taking hydrotherapy to the next level, we're leading the industry once again by creating the ultimate wellness experience. This modern design touts stunning features, from the sleek exterior and infinity-edge waterfall, to multi-layer insulation for superior energy efficiency. Features a full-body lounge seat as part of six ergonomic seating options.