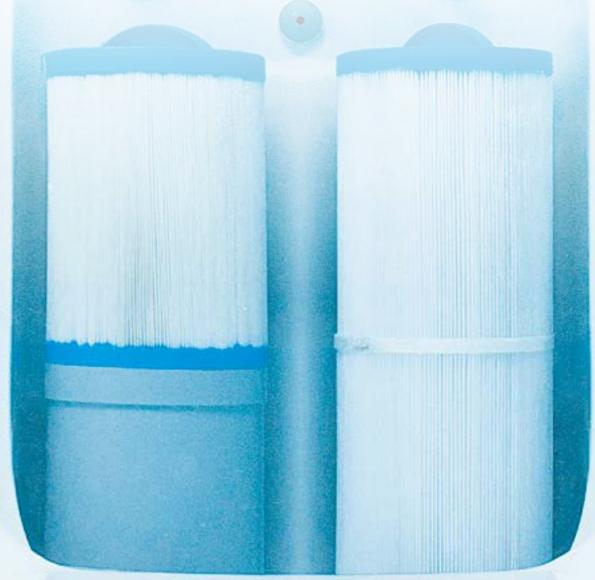

#### Up to 6-Stage Filtration Process\*

CLEARRAY Active Oxygen™ uses power of air and light to reduce chemical usage and destroy water contaminants and pathogens.

The surface skimming and ProCatch™ bag work together to clean the surface, while trapping large debris for easy removal.

The ProClear® filter operates with the hot tub's hydromassage pump. It removes small and large particles to maintain the cleanest water.

The ProStream™ circulation pump pulls the water through a ProClear® filter. It clarifies the water, even when the jets are not running.

The ProClarity® filter on the ProStream™ circulation pump catches tiny debris and particles that other filters miss. This helps ensure clean, sparkling water.