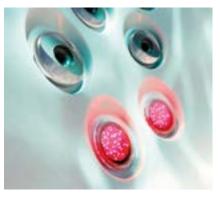

## Infrared Therapy

Jacuzzi® is the first and only brand to offer Infrared and Red Light therapy across a range of wellness products, from hot tubs to swim spas and saunas. Premiering in the J-LX® and J400™ Collection, the FX-IR Seat combines patented Infrared and Red Light therapy with hydromassage for unmatched rejuvenation.

The therapeutic benefits of hydrotherapy

The rejuvenating power of Infrared

The regenerative qualities of Red Light therapy

All working together deep beneath the skin's surface

#### Rejuvenation Meets Relaxation

The rejuvenating powers of Infrared and Red Light therapy work together deep beneath the skin's surface to relieve pain, improve range of motion, and reach a state of mindfulness.

#### Peace of Mind

Founded in research, you can be confident using Infrared and Red Light therapy to enhance your relaxation.

| Skin Level |                                                                                             |
|------------|---------------------------------------------------------------------------------------------|
|            | Hydromassage Jet pressure delivers varied massage through surface contact.                  |
|            | Red Light Specialised deep red light reaches surface tissue and cells.                      |
|            | Near Infrared  Positioned to target deep tissue within the lumbar region of the lower back. |