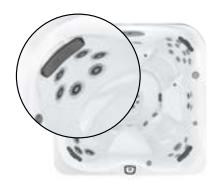

## FX Seat (including Infrared and Red Light therapy) J-400<sup>™</sup> and J-LX<sup>®</sup> Exclusive

Our most advanced therapy is the FX seat.
This provides a deep, adjustable hydromassage on the back, shoulders and

neck and combines near Infrared and deep Red Light therapy on the lumbar back region.

MX Jet Therapy Seat J-300<sup>™</sup> and J-400<sup>™</sup> Exclusive

Proudly renowned as our original Jacuzzi® jet, the MX jet delivers a low pressure, deep tissue massage to the lower back.