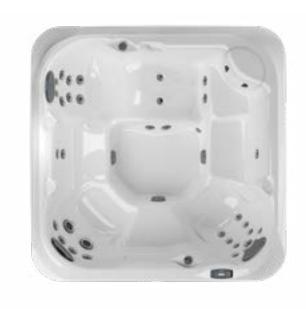

## Collection

Leading the industry again, the J-LX® combines patent-pending Infrared and Red Light therapy with hydromassage for unmatched rejuvenation. Clean, simple lines frame the open seating layout with seven ergonomic seating options.

With our patent-pending Infrared and Red Light therapy taking hydrotherapy to the next level, we're leading the industry once again by creating the ultimate wellness experience. This modern design touts stunning features, from the sleek exterior and infinity-edge waterfall, to multi-layer insulation for superior energy efficiency. Features a full-body lounge seat as part of six ergonomic seating options.

#### Dimensions\*

231 cm x 231 cm x 86 cm

Seating Capacity: 6-7

Total Jets: 41

#### Dimensions\*

231 cm x 231 cm x 86 cm

**Seating Capacity**: 5-6 (1 Lounge)

Total Jets: 39

#### **Acrylic Options**

Platinum

#### Cabinetry Colours

Smoked Ebony

Brushed Grey

Black

SmartTub® included

Infrared and Red Light therapy included