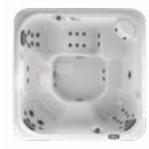

#### Dimensions\*

231 cm x 279 cm x 95 cm (110.5 cm at back)

Seating Capacity: 8-9

Total Jets: 71

#### Dimensions\*

231 cm x 231 cm x 95 cm (110.5 cm at back)

Seating Capacity: 6 (1 Lounge)

**Total Jets**: 55