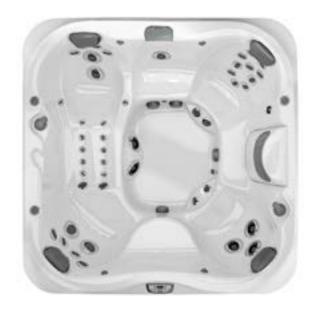

## Comfortable Seating

Seats in a Jacuzzi® Hot Tub are designed to follow the natural contours of the body. They are also fitted with recessed jets for a comfortable, premium hydromassage.

## Adjustable Pressure

Each jet is calibrated to deliver the perfect balance of air and water. The seats are designed with the exact pump to jet ratio to ensure optimum hydromassage. This is known as our Aqualibrium® formula.

### **Jets & Seats**