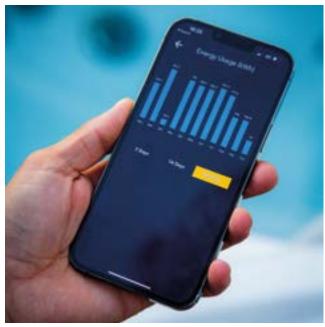

#### Customise your settings

- Control your therapy, track usage and program filtration.
- · Set temperature.
- · Turn on internal and external lighting.
- · Start massage jets.
- Upgrade to a SmartTub® sensor kit for increased protection and monitoring.

#### **Energy Management**

- Industry-first SmartTub<sup>®</sup> allows you to enable vacation mode at the touch of a button, saving standby energy costs by up to 25%.
- Personalised soak scheduling means you can set the times you choose to use your hot tub, and SmartTub<sup>®</sup> will create the most efficient heating program.
- Energy usage reports enable users to monitor kWh used and track off-peak and peak energy costs.

#### Easy to use

- Always connected to the best signal either cellular or Wi-Fi connection, supported by Bluetooth technology.
- Activate your hot tub with smart home devices including Amazon Alexa, Google Assistant™, Siri and Apple Watch.
- Access personalised tips and how-to videos.

Combining more than 65 years of research and development with key innovations, Jacuzzi<sup>®</sup> is able to reduce both maintenance and energy costs.

Our SmartTub™ app allows us to get actual real world usage data and on average, our UK customers use around 5kWh per day\* to enjoy their Jacuzzi® Hot Tub.