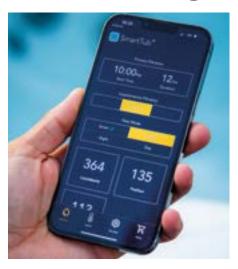

#### Customise your settings

- Control your therapy, track usage and program filtration.
- · Set temperature.
- · Turn on internal and external lighting.
- · Start massage jets.
- Upgrade to a SmartTub® sensor kit for increased protection and monitoring.

#### **Energy Management**

- Industry-first SmartTub<sup>®</sup> allows you to enable vacation mode at the touch of a button, saving standby energy costs by up to 25%.
- Personalised soak scheduling means you can set the times you choose to use your hot tub, and SmartTub<sup>®</sup> will create the most efficient heating program.
- Energy usage reports enable users to monitor kWh used and track off-peak and peak energy costs.

#### Easy to use

- Always connected to the best signal either cellular or Wi-Fi connection, supported by Bluetooth technology.
- Activate your hot tub with smart home devices including Amazon Alexa, Google Assistant™, Siri and Apple Watch.
- Access personalised tips and how-to videos.